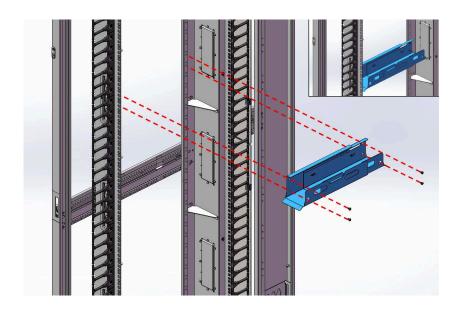

## Steps:

- 1. Position the front and rear vertical mounting rails to desired locations (see InfiniRack User Manual).
- 2. Extend the cable trough and position between the front and rear vertical mounting rails at the desired location. It is recommended the cable trough be installed aligned with the bottom of the cable grommets in the vertical mounting rails.
- 3. Secure the cable trough to the vertical mounting rails using the supplied phillips head screws (see image a left).