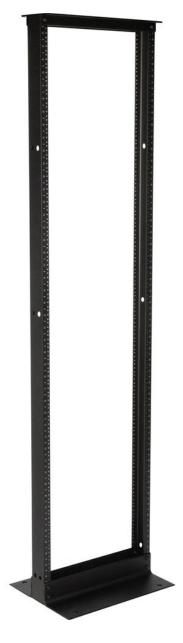

## **Two Post Rack**

SKU#: E130000-45B

The Enconnex Two Post rack is an excellent solution for smaller format rack-mounting needs, ideally suited for patch panels, small switches, and utility shelves. The rack is constructed of rigid and lightweight aluminum extrusion and ships unassembled in a single carton for easy transport and installation.

## **PRODUCT FEATURES**

- Strong, lightweight aluminum extrusion construction
- Supports 19" EIA rack-mount equipment
- #12-24 tapped mounting holes with silk-screened rack units
- Base angles include .75" (19 mm) diameter holes for anchoring rack to floor (SKU# E139000-04Z recommended for concrete floors)
- Includes 25-each #12-24 equipment mounting
- Black powder coat finish
- Ships unassembled in a single carton

## PRODUCT SPECIFICATIONS

- 84"H (2134 mm) / 45U
- 20.3"W (515 mm) overall width, 19" EIA compliant
- 3"D (76 mm) rack channels
- 20.3"W x 15"D (515 mm x 381 mm) floor footprint
- #12-24 Tapped Mounting Holes
- Silk-screened rack units
- 1000 lb (454 kg) Load-Rating
- RoHS compliant