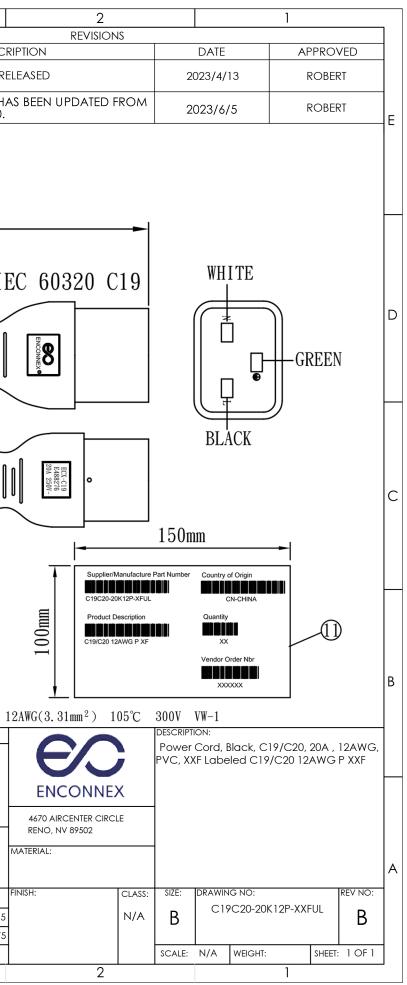

|   |               | 8                      | 7              |                      | 6              | 5                                                 | 4                          |                                                                                                                                                                                                                                                                                   | 3                                                   |                       |
|---|---------------|------------------------|----------------|----------------------|----------------|---------------------------------------------------|----------------------------|-----------------------------------------------------------------------------------------------------------------------------------------------------------------------------------------------------------------------------------------------------------------------------------|-----------------------------------------------------|-----------------------|
|   | NOTES:        |                        |                |                      |                |                                                   |                            | REV.                                                                                                                                                                                                                                                                              | 1                                                   | DESCRI                |
|   | LENGTH:"      | A" 3FT                 | 6FT            | 10FT                 |                |                                                   |                            |                                                                                                                                                                                                                                                                                   |                                                     |                       |
|   |               |                        |                | 050±50               |                |                                                   |                            | A                                                                                                                                                                                                                                                                                 |                                                     | FULL REL              |
| E | PN            | C19C20-20K12P C19C2    | 20-20K12P C19C | C20-20K12P<br>-10FUL |                |                                                   |                            | В                                                                                                                                                                                                                                                                                 | THE SN ON THE<br>13 CHARACTER                       | LABEL HAS<br>S TO 10. |
|   | LENGTH<br>"B" |                        |                | 220±30               |                |                                                   |                            |                                                                                                                                                                                                                                                                                   |                                                     |                       |
|   |               |                        | JS<br>⊢        | •                    |                |                                                   | " A"                       |                                                                                                                                                                                                                                                                                   |                                                     |                       |
| D |               | W]                     | HITE           | IEC 60320            | ) C20          | 35±10                                             |                            | 35±                                                                                                                                                                                                                                                                               | 10                                                  | IE                    |
|   |               | GREEN                  |                | 8                    |                | C19/C20 12AWG P XF<br>XXXXXXXXXX<br>MADE IN CHINA | S [[                       | C19/C20 12AWG P XF<br>XXXXXXXXXX<br>MADE IN CHINA                                                                                                                                                                                                                                 |                                                     |                       |
|   |               | BI                     | LACK           |                      | 23             | 45                                                | ()<br>"B" (9)              | $\mathbb{O}$                                                                                                                                                                                                                                                                      | 678                                                 | <b>_</b>              |
| С |               |                        |                | The                  | e back marking |                                                   |                            |                                                                                                                                                                                                                                                                                   | E                                                   |                       |
|   |               |                        |                | l                    | 204 2001       | _ 30±3mm _                                        |                            |                                                                                                                                                                                                                                                                                   | "B"                                                 |                       |
|   |               |                        |                |                      |                |                                                   | Coated Paper               |                                                                                                                                                                                                                                                                                   |                                                     |                       |
| В |               |                        |                |                      |                | CFI XXXXXXXXXX<br>MADE IN CHINA                   | Hyaline Membrane<br>MAR    | KING:                                                                                                                                                                                                                                                                             | AS E488277 SJT                                      |                       |
|   | NO.           | Specificat             | ION            | QTY.                 | REMARK         | 40                                                | PROPRIET                   | ARY AND CONFIDENTIAL                                                                                                                                                                                                                                                              | UNLESS OTHERWISE SPE                                |                       |
|   |               | SJT 12/3C 105°C BLACK  |                | 1 PC                 | YL-230406      |                                                   | This dr                    | awing and its                                                                                                                                                                                                                                                                     | $X = \pm 1$<br>$X.X = \pm 0.5$<br>$X.XX = \pm 0.30$ |                       |
|   |               | TER: 97606BS-1         |                | 2 PCS                |                |                                                   | specifi<br>proper          | awing and its<br>cations are the<br>ty of ENCONNEX<br>all not be copied,<br>luced, or used in<br>or in part, as the<br>or the manufacture<br>of items without<br>permission from<br>NNEX. This drawing is<br>upon the latest<br>ble information and<br>ect to change<br>t notice. | X X X X = +()   .3                                  | S()                   |
|   | 3 -           | TER: 97607BS-1         |                | 1 PC                 |                |                                                   | reproc                     | luced, or used in<br>or in part, as the                                                                                                                                                                                                                                           | ANGULAR<br>X = 1°                                   |                       |
|   | 4             |                        |                | 1 PC                 |                |                                                   | whole or i<br>basis for th |                                                                                                                                                                                                                                                                                   | .X = 0.5°<br>.XX = 0.25°                            |                       |
|   | 5             | YP-33 PVC PLASTIC: 50P | BLACK          | 32g/PC               |                |                                                   | writter<br>ENCO            | permission from<br>NNEX. This drawina is                                                                                                                                                                                                                                          | COMMENTS:                                           |                       |
|   | 6             |                        |                | 3 PCS                |                |                                                   | based<br>availa            | upon the latest<br>ole information and                                                                                                                                                                                                                                            |                                                     | N                     |
|   | 7             | YC-18 INNER BODY       |                | 1 PC                 |                |                                                   | is subje<br>withou         | ect to change<br>It notice.                                                                                                                                                                                                                                                       |                                                     |                       |
|   | 8             | YC-18 PVC PLASTIC: 50P | BLACK          | 25g/PC               |                |                                                   |                            | F                                                                                                                                                                                                                                                                                 | NAME                                                | DATE FI               |
|   |               | MINI TIE BLACK         |                | 1 PC                 |                |                                                   |                            |                                                                                                                                                                                                                                                                                   | DRAWN BY AMY ZHU                                    | 2023/6/5              |
|   | 10 l          | LABEL: (40+35)*30mm    |                | 2 PCS                |                |                                                   |                            |                                                                                                                                                                                                                                                                                   | APP. BY AMY ZHU                                     | 2023/6/5              |
|   | 11 E          | BOX LABEL: 150*100mm   |                | 1 PC                 |                |                                                   | UN                         | NTS: mm [in]                                                                                                                                                                                                                                                                      | INTERPRET TO ASME Y1                                | 14.100                |
|   | I             | 8                      | 7              |                      | 6              | 5                                                 | 4                          |                                                                                                                                                                                                                                                                                   | 3                                                   | I                     |