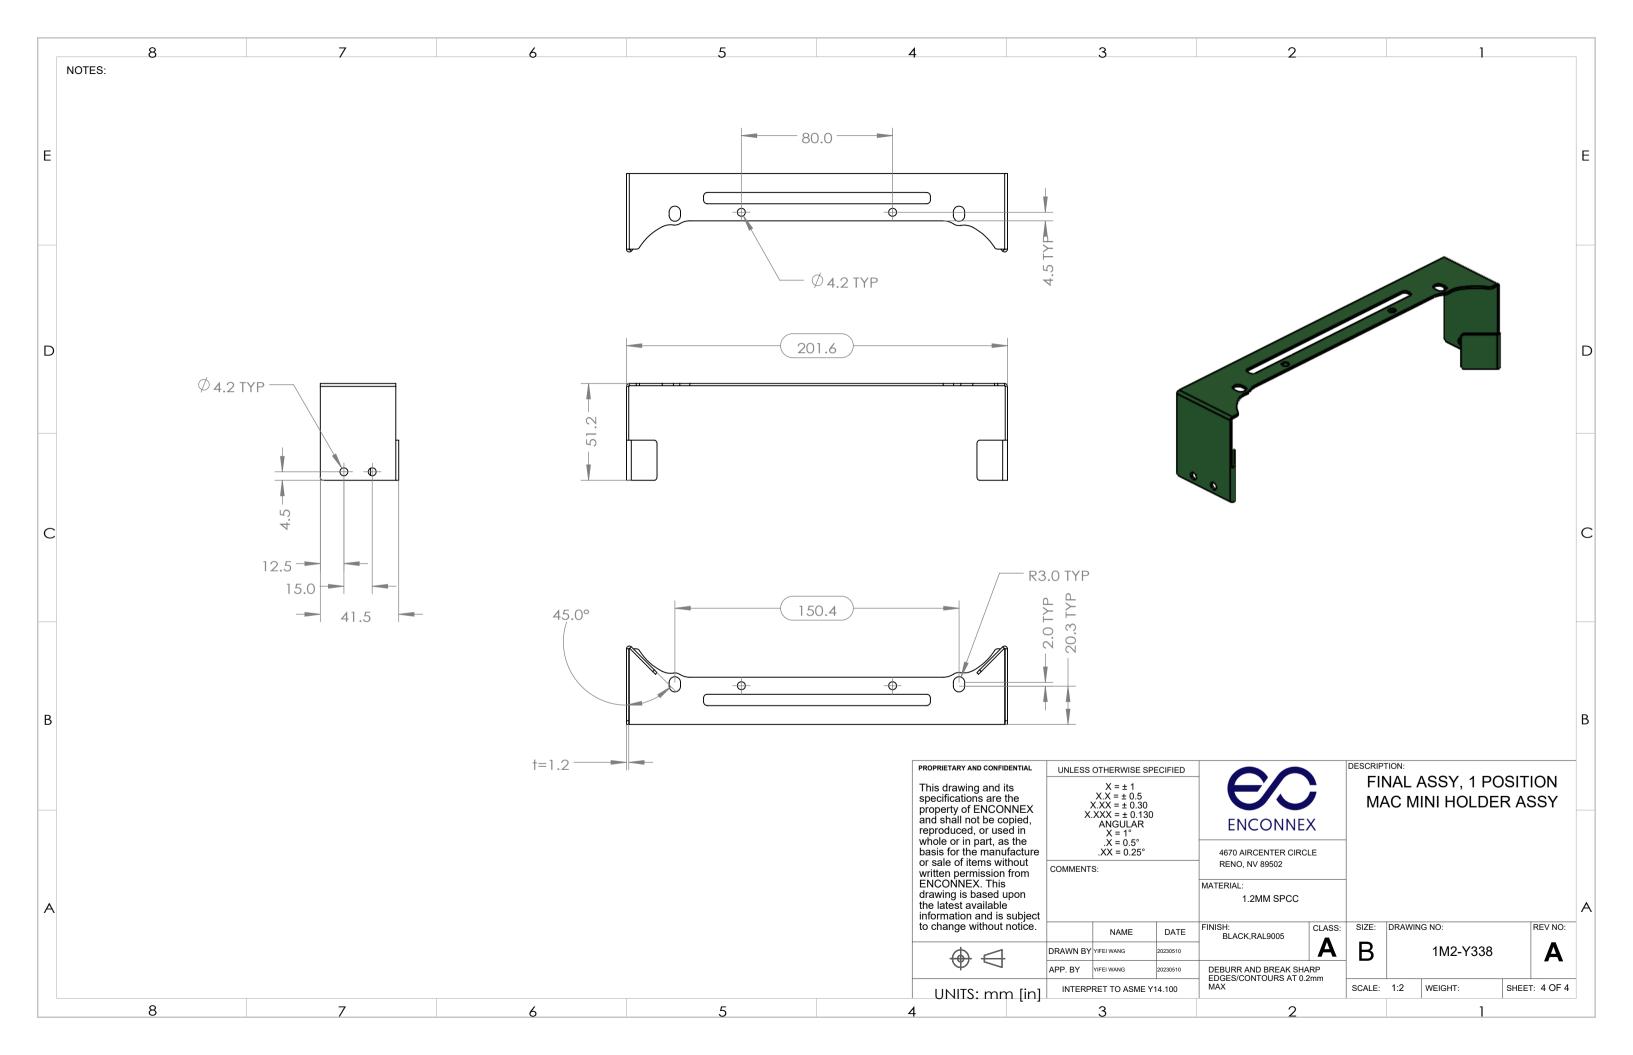

|  |                       | A |
| ei wang<br>ei wang<br>T TO ASME Y<br>3                                   | 20230510<br>20230510<br>14.100 | DEBUR<br>EDGES<br>MAX                                                                                       | R AND BRE/<br>/CONTOURS | N/A<br>AK SHARP<br>S AT 0.2mm | SCALE:                    | 1:3   | E103300-31             |  | <b>A</b><br>T: 2 OF 4 |   |
| ,                                                                        |                                |                                                                                                             |                         | <u> </u>                      |                           |       | I                      |  |                       |   |