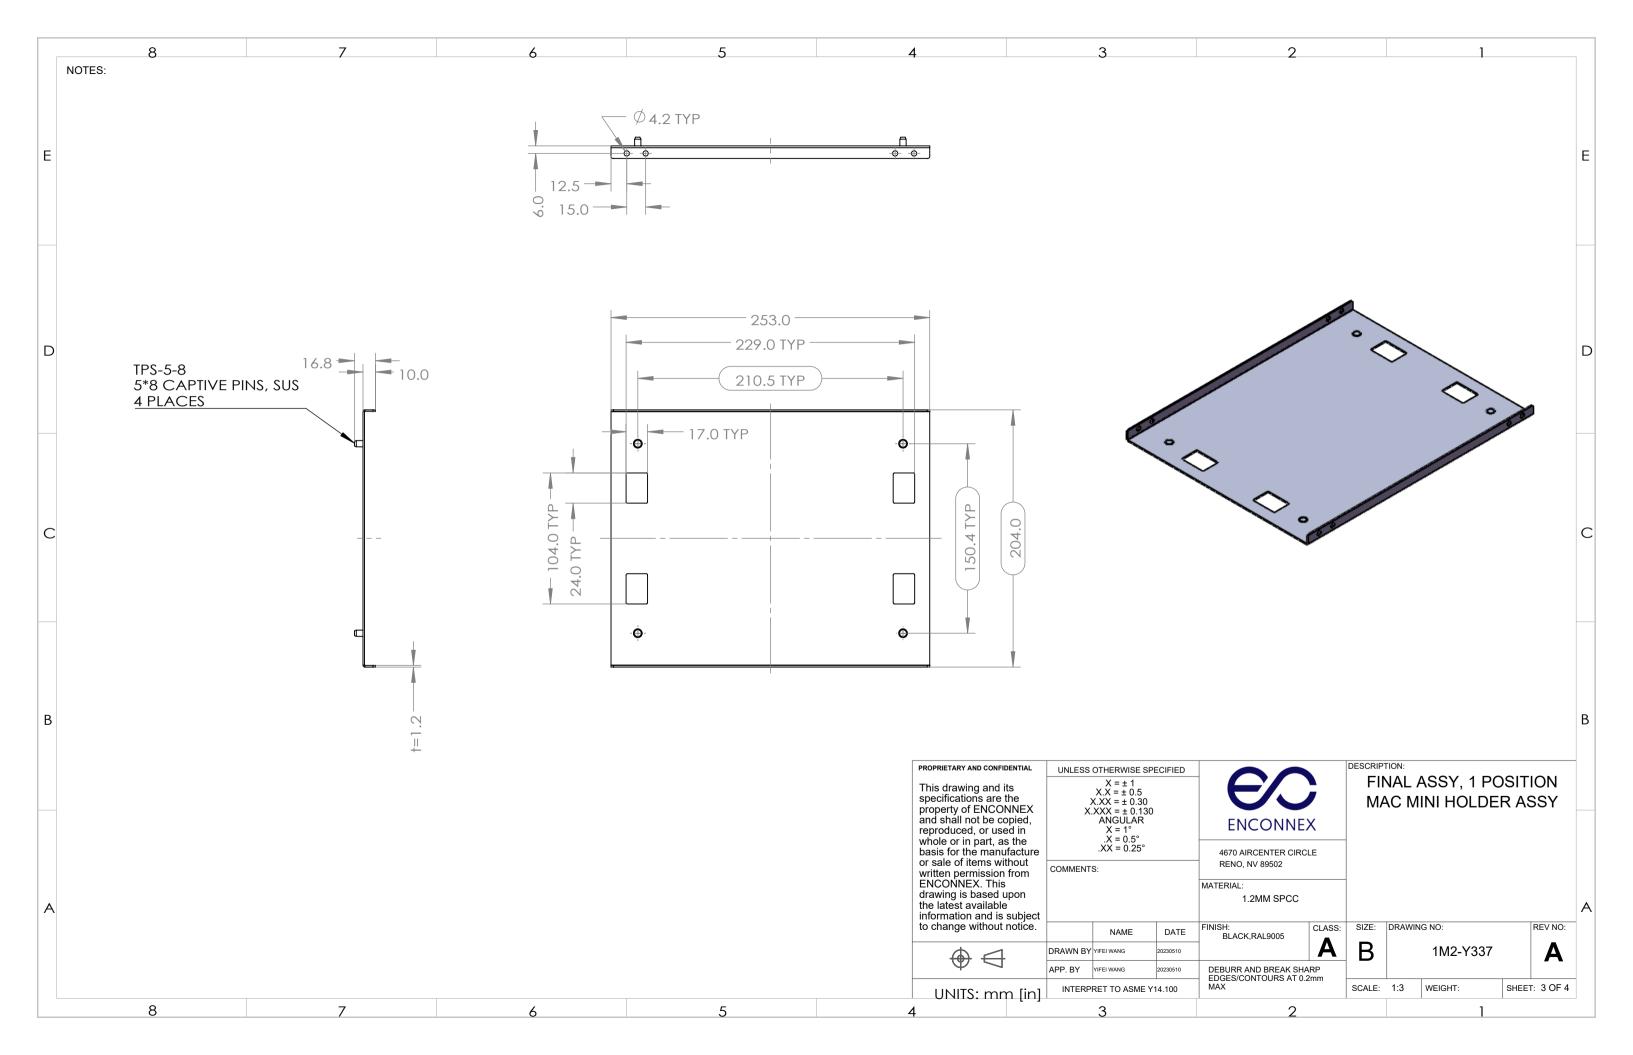

|                        |  |                       | A |
| ei wang<br>ei wang<br>T TO ASME Y<br>3                                   | 20230510<br>20230510<br>14.100 | DEBUR<br>EDGES<br>MAX                                                                                       | R AND BRE/<br>/CONTOURS | N/A<br>AK SHARP<br>S AT 0.2mm | SCALE:                    | 1:3   | E103300-31             |  | <b>A</b><br>T: 2 OF 4 |   |
| ,                                                                        |                                |                                                                                                             |                         | <u> </u>                      |                           |       | I                      |  |                       |   |