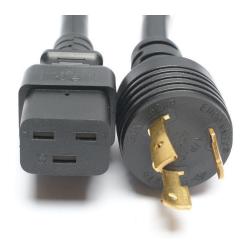

## C19 to L6-20P Power Cord

SKU#: C19L620P-20K12P-XXFUL

Enconnex power cords are most commonly used between a device and a PDU mounted in a rack or cabinet. These power cords can connect directly to standard outlets, a compatible UPS, or a PDU with AC outlets. In data center environments, Enconnex power cord lengths can be customized to the customer's exact needs, keeping excess cabling to a minimum and avoiding contact with Ethernet cables, which eliminates crosstalk and reduces the risk of accidental power loss.

## PHYSICAL SPECIFICATIONS

| Amperage                 | 20A Max               |
|--------------------------|-----------------------|
| Voltage                  | 250V                  |
| Input Connection         | L6-20P                |
| Output Connection        | C19                   |
| Gauge                    | 12AWG                 |
| Jacket Material          | PVC                   |
| Standard Lengths         | 3 ft, 6 ft, and 10 ft |
| Safety Compliance        | UL Components         |
| Environmental Compliance | RoHS                  |
|                          |                       |