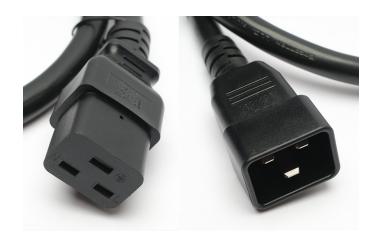

## C19 to C20 Power Cord

SKU#: C19C20-20K12P-XXFUL

Enconnex power cords are most commonly used between a device and a PDU mounted in a rack or cabinet. These power cords can connect directly to standard outlets, a compatible UPS, or a PDU with AC outlets. In data center environments, Enconnex power cord lengths can be customized to the customer's exact needs, keeping excess cabling to a minimum and avoiding contact with Ethernet cables, which eliminates crosstalk and reduces the risk of accidental power loss.

## PHYSICAL SPECIFICATIONS

| Amperage                        | 20A Max               |
|---------------------------------|-----------------------|
| Voltage                         | 250V Max              |
| Input Connection                | C20                   |
| Output Connection               | C19                   |
| Gauge                           | 12AWG                 |
| Jacket Material                 | PVC                   |
| Standard Lengths                | 3 ft, 6 ft, and 10 ft |
| Safety Compliance               | UL Components         |
| <b>Environmental Compliance</b> | RoHS                  |
|                                 |                       |