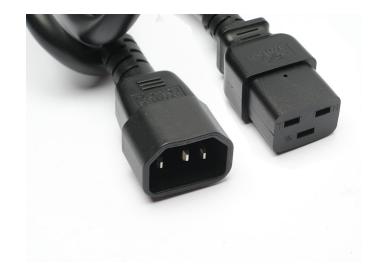

## C19 to C14 Power Cord

SKU#: C19C14-15K14P-XXFUL

Enconnex power cords are most commonly used between a device and a PDU mounted in a rack or cabinet. These power cords can connect directly to standard outlets, a compatible UPS, or a PDU with AC outlets. In data center environments, Enconnex power cord lengths can be customized to the customer's exact needs, keeping excess cabling to a minimum and avoiding contact with Ethernet cables, which eliminates crosstalk and reduces the risk of accidental power loss.