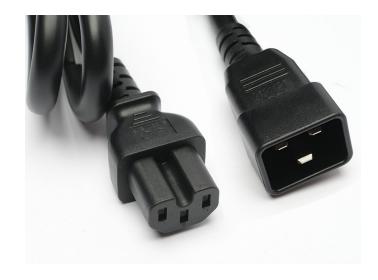

## C15 to C20 Power Cord

SKU#: C15C20-15K14P-XXFUL

Enconnex power cords are most commonly used between a device and a PDU mounted in a rack or cabinet. These power cords can connect directly to standard outlets, a compatible UPS, or a PDU with AC outlets. In data center environments, Enconnex power cord lengths can be customized to the customer's exact needs, keeping excess cabling to a minimum and avoiding contact with Ethernet cables, which eliminates crosstalk and reduces the risk of accidental power loss.