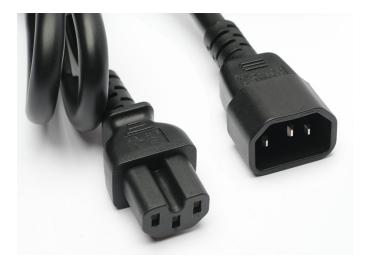

# C15 to C14 Power Cord

SKU#: C15C14-15K14P-XXFUL

Enconnex power cords are most commonly used between a device and a PDU mounted in a rack or cabinet. These power cords can connect directly to standard outlets, a compatible UPS, or a PDU with AC outlets. In data center environments, Enconnex power cord lengths can be customized to the customer's exact needs, keeping excess cabling to a minimum and avoiding contact with Ethernet cables, which eliminates crosstalk and reduces the risk of accidental power loss.