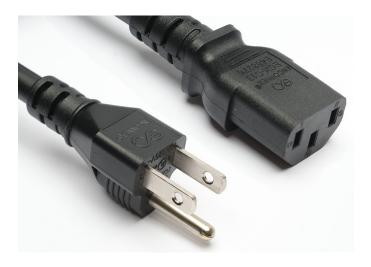

## C13 to N515P Power Cord

SKU#: C13N515P-15K14P-XXFUL

Enconnex power cords are most commonly used between a device and a PDU mounted in a rack or cabinet. These power cords can connect directly to standard outlets, a compatible UPS, or a PDU with AC outlets. In data center environments, Enconnex power cord lengths can be customized to the customer's exact needs, keeping excess cabling to a minimum and avoiding contact with Ethernet cables, which eliminates crosstalk and reduces the risk of accidental power loss.

## PHYSICAL SPECIFICATIONS

| Amperage                 | 15A Max               |
|--------------------------|-----------------------|
| Voltage                  | 125V Max              |
| Input Connection         | N515P                 |
| Output Connection        | C13                   |
| Gauge                    | 14AWG                 |
| Jacket Material          | PVC                   |
| Standard Lengths         | 3 ft, 6 ft, and 10 ft |
| Safety Compliance        | UL Components         |
| Environmental Compliance | RoHS                  |
|                          |                       |