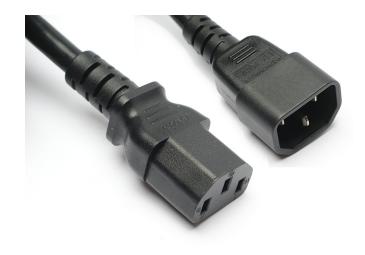

## C13 to C14 Power Cord

SKU#: C13C14-15K14P-XXFUL

Enconnex power cords are most commonly used between a device and a PDU mounted in a rack or cabinet. These power cords can connect directly to standard outlets, a compatible UPS, or a PDU with AC outlets. In data center environments, Enconnex power cord lengths can be customized to the customer's exact needs, keeping excess cabling to a minimum and avoiding contact with Ethernet cables, which eliminates crosstalk and reduces the risk of accidental power loss.