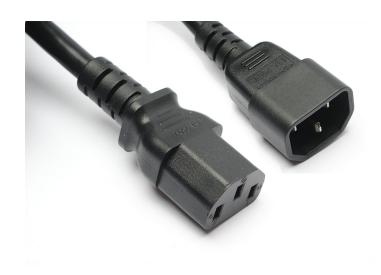

## C13 to C14 Power Cord

SKU#: C13C14-13K16P-XXFUL

Enconnex power cords are most commonly used between a device and a PDU mounted in a rack or cabinet. These power cords can connect directly to standard outlets, a compatible UPS, or a PDU with AC outlets. In data center environments, Enconnex power cord lengths can be customized to the customer's exact needs, keeping excess cabling to a minimum and avoiding contact with Ethernet cables, which eliminates crosstalk and reduces the risk of accidental power loss.