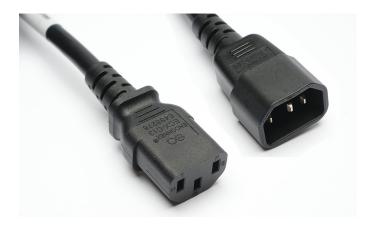

# C13 to C14 Power Cord

SKU#: C13C14-10K18P-XXFUL

Enconnex power cords are most commonly used between a device and a PDU mounted in a rack or cabinet. These power cords can connect directly to standard outlets, a compatible UPS, or a PDU with AC outlets. In data center environments, Enconnex power cord lengths can be customized to the customer's exact needs, keeping excess cabling to a minimum and avoiding contact with Ethernet cables, which eliminates crosstalk and reduces the risk of accidental power loss.

#### PHYSICAL SPECIFICATIONS

| Amperage                 | 10A Max               |
|--------------------------|-----------------------|
| Voltage                  | 250V Max              |
| Input Connection         | C14                   |
| Output Connection        | C13                   |
| Gauge                    | 18AWG                 |
| Jacket Material          | PVC                   |
| Standard Lengths         | 3 ft, 6 ft, and 10 ft |
| Safety Compliance        | UL Components         |
| Environmental Compliance | RoHS                  |
| A.                       |                       |