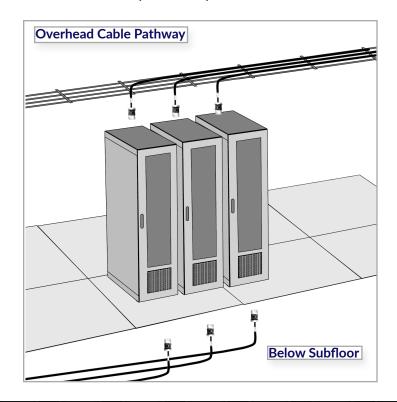

## What is a Power Whip used for?

The primary use of a power whip is to connect a power panel to the data center floor by means of an overhead cable pathway or under the subfloor to the individual cabinets.