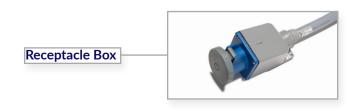

## What is a Power Whip?

A power whip, or PDU whip, is a customized power cable complete with a receptacle box, connector, conduit, and cabling. This cable provides a high-current from the power panel into an IT cabinet on the data center floor. Each power whip can be different based on the power needs and connection for the equipment within the cabinet.