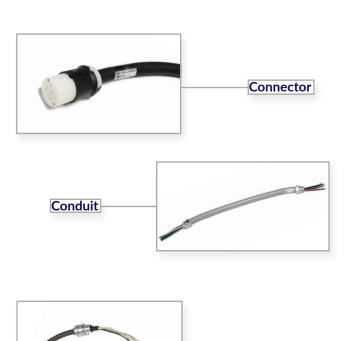

## What is a Power Whip?

A power whip, or PDU whip, is a customized power cable complete with a receptacle box, connector, conduit, and cabling. This cable provides a high-current from the power panel into an IT cabinet on the data center floor. Each power whip can be different based on the power needs and connection for the equipment within the cabinet.