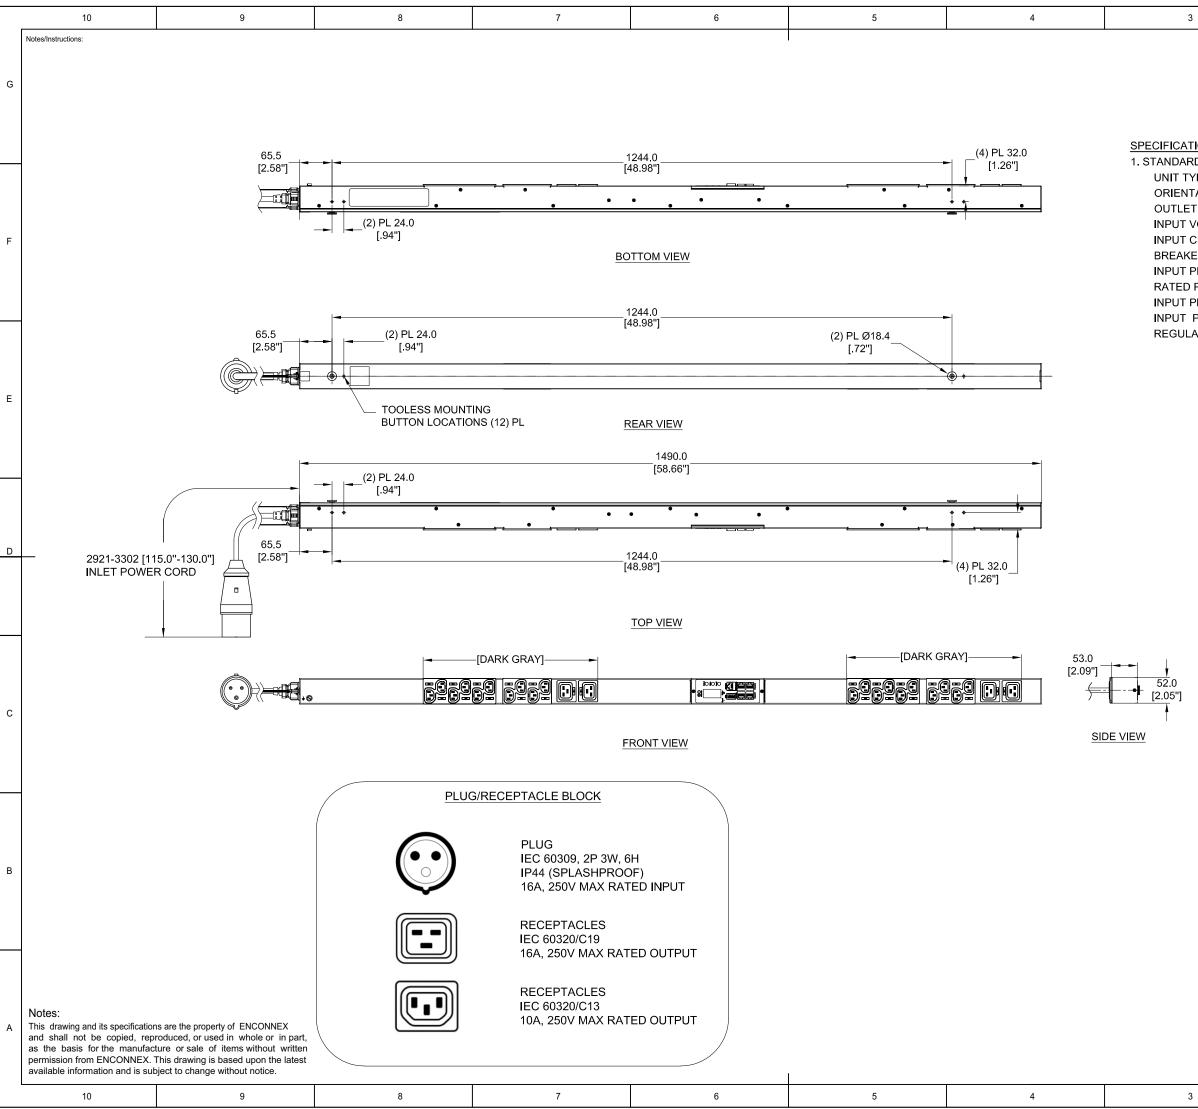

| 3           |                                   | 2                                                   |                                         | 1                                                  |            |
|-------------|-----------------------------------|-----------------------------------------------------|-----------------------------------------|----------------------------------------------------|------------|
|             |                                   |                                                     | REV REV DATE DESCRIPT                   | ION APPROVAL                                       |            |
|             |                                   |                                                     | A 2019-06-19 RELEASE                    |                                                    |            |
|             |                                   |                                                     |                                         |                                                    |            |
|             |                                   |                                                     |                                         |                                                    |            |
|             |                                   |                                                     |                                         |                                                    | G          |
|             |                                   |                                                     |                                         |                                                    |            |
|             |                                   |                                                     |                                         |                                                    |            |
|             |                                   |                                                     |                                         |                                                    |            |
| FION:       |                                   |                                                     |                                         |                                                    |            |
| RD:         |                                   |                                                     |                                         |                                                    |            |
| YPE:        |                                   | MONITORED I                                         | NPUT                                    |                                                    |            |
| TATION:     |                                   | VERTICAL, MI                                        | C                                       |                                                    |            |
| T QTY&TYPE: |                                   | (20) C13, (4) C                                     | 19                                      |                                                    |            |
| VOLTAGE:    |                                   | 100-240VAC                                          |                                         |                                                    |            |
| CURRENT:    |                                   | 16A                                                 |                                         |                                                    | F          |
| ER QTY&TYP  | =.                                | N/A                                                 |                                         |                                                    | ·          |
| PHASE:      |                                   | SINGLE-PHAS                                         | F                                       |                                                    |            |
| POWER:      |                                   | 3.7kVA                                              | <b>L</b>                                |                                                    |            |
|             |                                   |                                                     |                                         |                                                    |            |
| PLUG:       | <b>.</b>                          | IEC 60309 2P+                                       |                                         |                                                    |            |
| POWER CORI  |                                   | 3m [10'], TOP F                                     |                                         |                                                    |            |
| ATORY STAN  | DARD:                             | RoHS COMPL                                          | IANT                                    |                                                    |            |
|             |                                   |                                                     |                                         |                                                    |            |
|             |                                   |                                                     |                                         |                                                    |            |
|             |                                   |                                                     |                                         |                                                    |            |
|             |                                   |                                                     |                                         |                                                    | Е          |
|             |                                   |                                                     |                                         |                                                    |            |
|             |                                   |                                                     |                                         |                                                    |            |
|             |                                   |                                                     |                                         |                                                    |            |
|             |                                   |                                                     |                                         |                                                    |            |
|             |                                   |                                                     |                                         |                                                    |            |
|             |                                   |                                                     |                                         |                                                    |            |
|             |                                   |                                                     |                                         |                                                    |            |
|             |                                   |                                                     |                                         |                                                    |            |
|             |                                   |                                                     |                                         |                                                    |            |
|             |                                   |                                                     |                                         |                                                    | _          |
|             |                                   |                                                     |                                         |                                                    | D          |
|             |                                   |                                                     |                                         |                                                    |            |
|             |                                   |                                                     |                                         |                                                    |            |
|             |                                   |                                                     |                                         |                                                    |            |
|             |                                   |                                                     |                                         |                                                    |            |
|             |                                   |                                                     |                                         |                                                    |            |
|             |                                   |                                                     |                                         |                                                    |            |
|             |                                   |                                                     |                                         |                                                    |            |
|             |                                   |                                                     |                                         |                                                    |            |
|             |                                   |                                                     |                                         |                                                    |            |
|             |                                   |                                                     |                                         |                                                    |            |
|             |                                   |                                                     |                                         |                                                    | С          |
|             |                                   |                                                     |                                         |                                                    |            |
|             |                                   |                                                     |                                         |                                                    |            |
|             |                                   |                                                     |                                         |                                                    |            |
|             |                                   |                                                     |                                         |                                                    |            |
|             |                                   |                                                     |                                         |                                                    |            |
|             |                                   |                                                     |                                         |                                                    |            |
|             |                                   |                                                     |                                         |                                                    |            |
|             |                                   |                                                     |                                         |                                                    |            |
|             |                                   |                                                     |                                         |                                                    |            |
|             |                                   |                                                     |                                         |                                                    |            |
|             |                                   |                                                     |                                         |                                                    | В          |
|             |                                   |                                                     |                                         |                                                    |            |
|             |                                   |                                                     |                                         |                                                    |            |
|             |                                   |                                                     |                                         |                                                    |            |
|             |                                   |                                                     |                                         |                                                    |            |
|             |                                   |                                                     |                                         |                                                    | $ \square$ |
|             |                                   |                                                     |                                         |                                                    |            |
| · · · ·     |                                   |                                                     |                                         |                                                    |            |
|             | DLERANCES<br>NEAR (mm)<br>X = ± 1 | MATERIAL:                                           | <b>E</b> C                              | PART NUMBER:<br>ECX-MV1120040-N                    |            |
| X.          | KX = ± 0.5 XX = ± 0.30            |                                                     | ES                                      |                                                    |            |
| X.X         | XX = ± 0.130<br>ANGULAR           | DESCRIPTION:                                        | ENCONNEX                                | DESCRIPTION:<br>240V/16A,Single Phase, 24 outlets, | А          |
|             | X = 1°<br>.X = 0.5°               |                                                     | 4670 AIRCENTER CIRCLE<br>RENO, NV 89502 |                                                    |            |
|             | XX = 0.25°                        |                                                     | RENO, NV 89502<br>DRAWN BY: Leo Liu     | ORG DATE: 2019-06-19                               |            |
| 🤄           | $\rightarrow \ominus$             | DEBUR AND BREAK SHARP<br>EDGES/CORNERS AT 0.2mm MAX | APPROVED BY: R. FAULKNE                 |                                                    |            |
| UNI         | TS: mm [in]                       | INTERPRET TO ASME Y14.100                           | SIZE: A2 SCALE: 1 : 1                   |                                                    |            |
| 3           |                                   | 2                                                   |                                         | 1                                                  |            |
|             | 1                                 |                                                     | I                                       |                                                    |            |