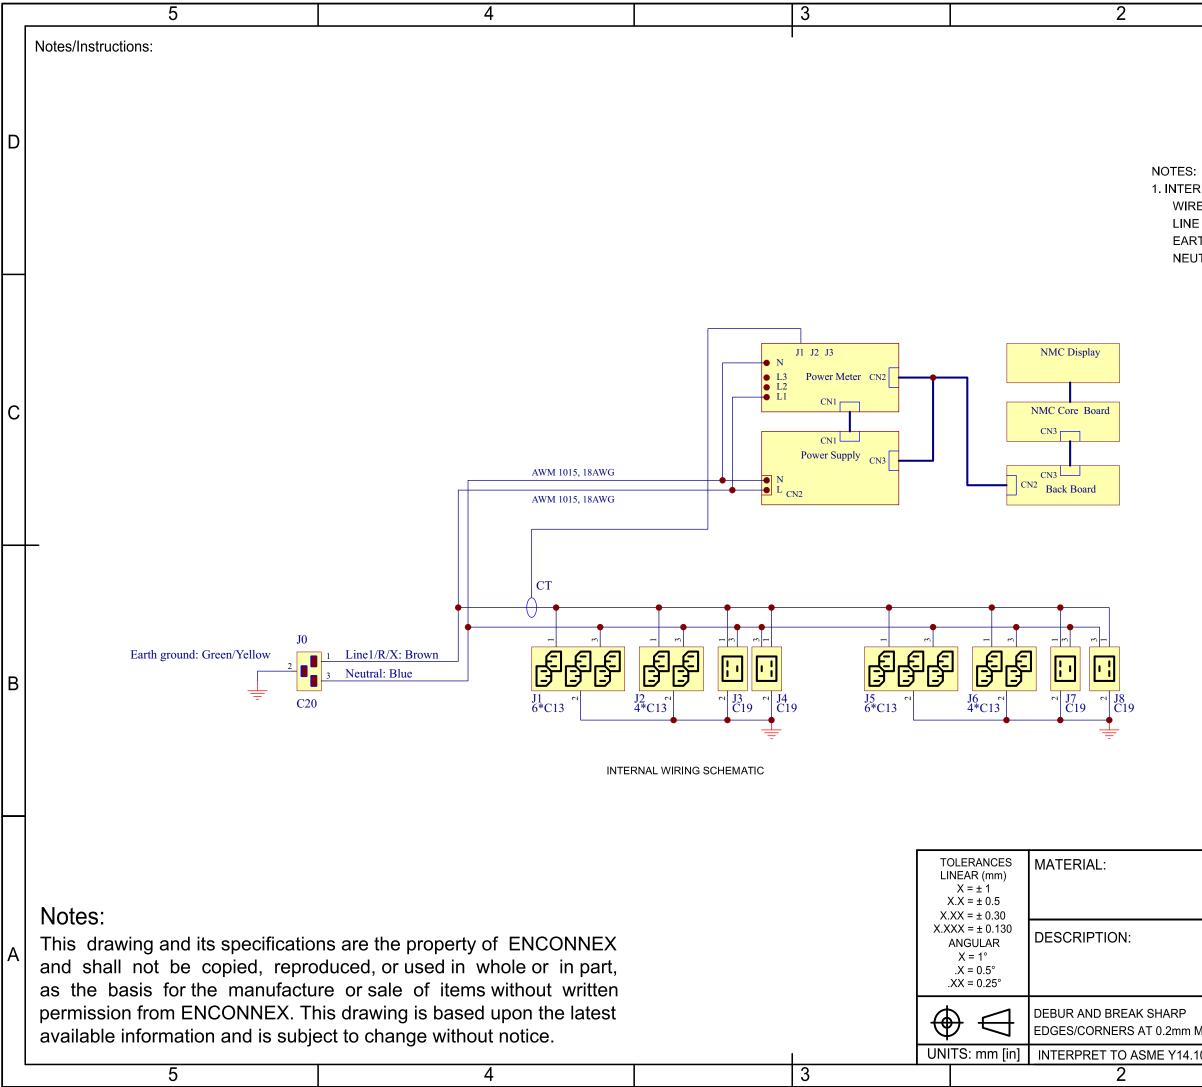

|                        |                                      | 1              |                  |                                            |          |   |  |
|------------------------|--------------------------------------|----------------|------------------|--------------------------------------------|----------|---|--|
|                        | REV                                  | REV DATE       |                  | N                                          | APPROVAL |   |  |
|                        | А                                    | 2019-06-19     | RELEASE          |                                            |          |   |  |
| E TY<br>E 1/R/<br>TH G | 'X COL<br>BROUN                      | OR:            | BROW<br>R: GREEI | 'M 1015, 12 & 18AV<br>N<br>V/YELLOW STRIPE |          | D |  |
|                        |                                      |                |                  |                                            |          | С |  |
|                        |                                      |                |                  |                                            |          | В |  |
|                        |                                      | E/             | 0                | PART NUMBER                                | 0040-N   |   |  |
|                        | 4670 AIRCENTER CIR<br>RENO, NV 89502 |                |                  | DESCRIPTION:<br>Wiring Sch                 |          | A |  |
|                        |                                      |                |                  |                                            | 0.06.40  |   |  |
| МАХ                    | DRAWN BY: Jing Zhang                 |                |                  | ORG DATE: 201                              | 9-06-19  |   |  |
| VIAX<br>100            | SIZE:                                |                | SCALE: 1 : 1     | REV DATE:<br>SHEET: 2/2                    | REV: A   |   |  |
| 100                    | SIZE:                                | <u>,44   1</u> | JUALE, 1.1       | SHEET: 2/2<br>1                            |          | I |  |
|                        |                                      |                |                  | 1                                          |          |   |  |
|                        |                                      |                |                  |                                            |          |   |  |