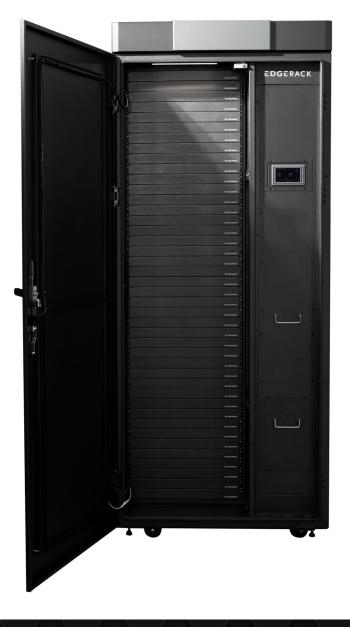

# **EdgeRack Industrial 8M Cabinet Parts and Components -**

The EdgeRack Industrial 8M comes with a variety of parts and components. The cabinet's door is available with either an electromagnetic or mechanical locking system to provide maximum security. The 8kW cooling unit comes equipped with a ventilated opening in its top panel for hot exhaust air to be expelled into the ambient environment. A top-mounted plenum and flexible air duct for easy connection into an HVAC return are also available. A 4.3" display on the cooling unit allows for system monitoring and supports remote access. There are three environmental sensors that monitor temperature and humidity, provide leak detection, and smoke detection. Four vertical cable management bars ensure the cabling is secure and organized.