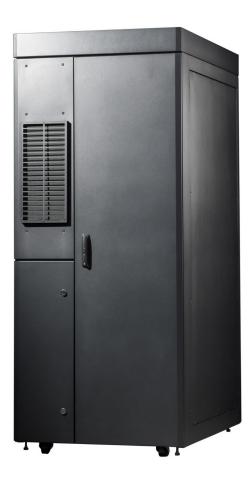

#### **Product Overview** -

The EdgeRack Industrial 8M is a micro data center cabinet for industrial environments and edge deployments. It includes a self-contained, side-mounted cooling unit with up to 8kW of cooling capacity. The EdgeRack Industrial 8M is the ideal solution for securing your IT infrastructure in manufacturing sites with less controlled or dirtier environments.

# **Best-in-Class Cooling Capacity** \_

The 8M is the only micro data center cabinet on the market with a self-contained, side-mounted cooling unit offering up to 8kW of cooling capacity. It has IP55 and NEMA 12 protection ratings, and its built-in condensate processing device eliminates the need to attach water drainage pipes. The EdgeRack quality and utility are unmatched when it comes to edge computing.

#### INDUSTRIAL-LEVEL PROTECTION

An innovative cabinet design meeting NEMA 12 and IP55 rating to guard your IT equipment even in harsh environments.