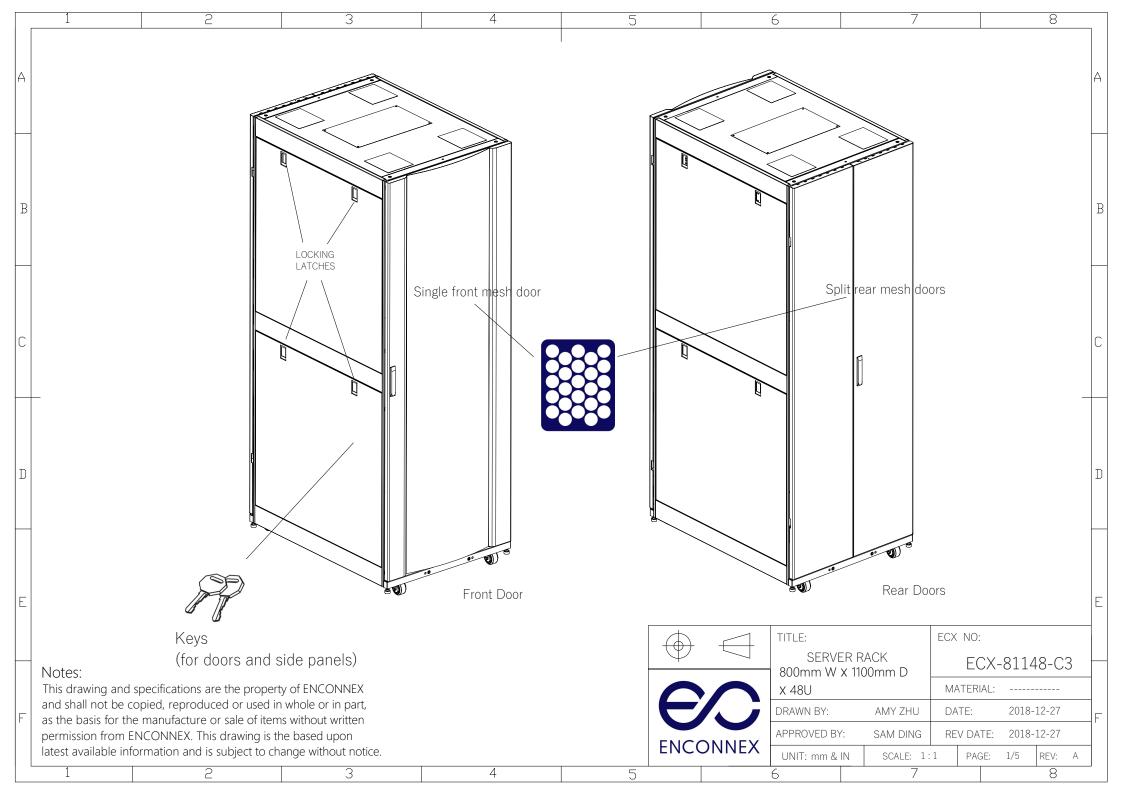

|   | 1                                                                                                                                                                            | 2                                                             | 3                                                          | 4   | 5 | 6                     | 7                                                                                                       |                               |         | 8    |                  |
|---|------------------------------------------------------------------------------------------------------------------------------------------------------------------------------|---------------------------------------------------------------|------------------------------------------------------------|-----|---|-----------------------|---------------------------------------------------------------------------------------------------------|-------------------------------|---------|------|------------------|
| A |                                                                                                                                                                              | E                                                             |                                                            | C   |   |                       |                                                                                                         |                               |         |      | А                |
| В |                                                                                                                                                                              |                                                               | B                                                          |     |   | 7.                    | ustable Mountin<br>justable PDU Mo<br>Is with Toolless                                                  |                               | ails    |      | E                |
| С |                                                                                                                                                                              |                                                               |                                                            |     |   | C Roo<br>D Frc<br>(Lc | ls with Toolless  <br>of Panel (Remova<br>nt Door<br>ckable/Removab<br>it Rear Doors<br>ckable/removabl | able)<br>ble/Revers           |         |      | С                |
| D | _                                                                                                                                                                            | F                                                             |                                                            |     |   | G Hea<br>H Hea<br>Key | e Panels<br>avy-Duty Casters<br>avy-Duty Levelers<br>vs<br>r doors and side                             | S                             |         | _    | D                |
| E |                                                                                                                                                                              |                                                               |                                                            | G H |   |                       | ER RACK                                                                                                 | ECX NO:                       |         |      | E                |
| F | Notes:<br>This drawing and specification<br>and shall not be copied, repro<br>as the basis for the manufactu<br>permission from ENCONNEX.<br>latest available information an | duced or used in<br>the or sale of item<br>This drawing is th | n whole or in part,<br>ns without written<br>ne based upon | 4   | 5 |                       | X 1100mm D<br>AMY ZHU<br>: SAM DING                                                                     | MATERIAL<br>DATE:<br>REV DATE | 2018-12 | 2-27 | -<br>-<br>-<br>F |