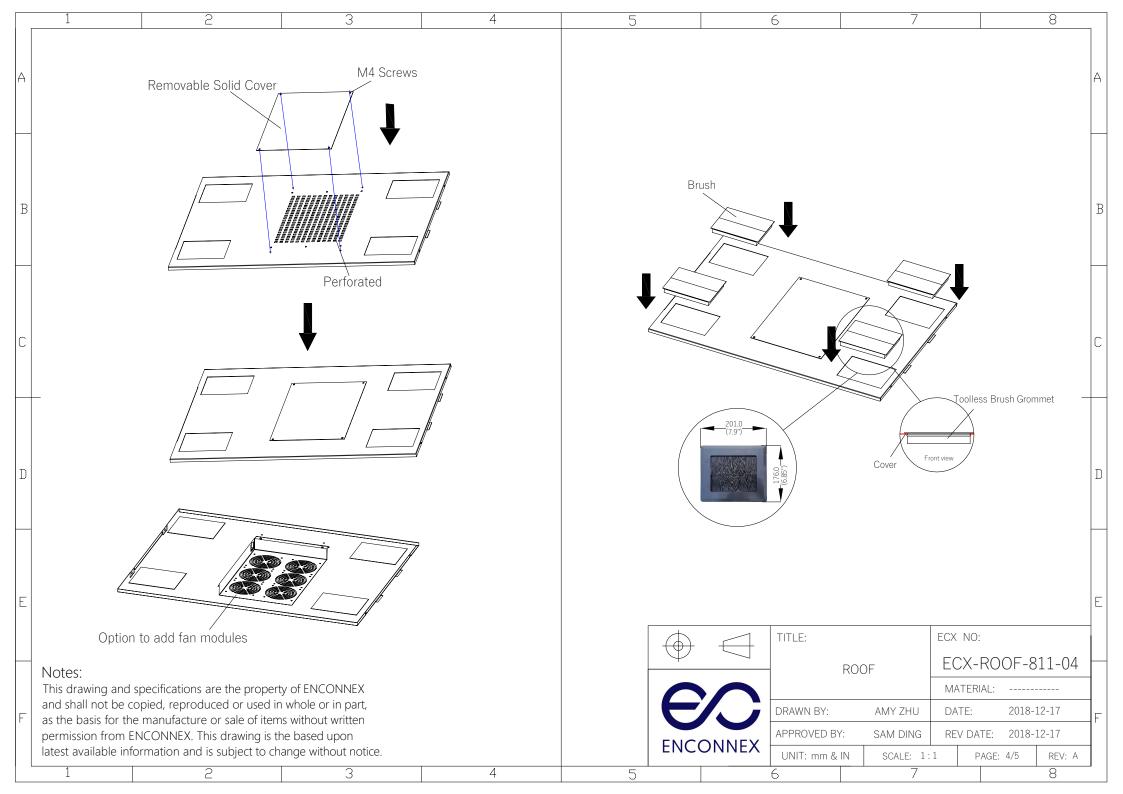

|   | 1                                                                                                                                                                            | 2                                                             | 3                                                          | 4   | 5 | 6                     | 7                                                                                                       |                               |         | 8    |                  |
|---|------------------------------------------------------------------------------------------------------------------------------------------------------------------------------|---------------------------------------------------------------|------------------------------------------------------------|-----|---|-----------------------|---------------------------------------------------------------------------------------------------------|-------------------------------|---------|------|------------------|
| A |                                                                                                                                                                              | E                                                             |                                                            | C   |   |                       |                                                                                                         |                               |         |      | А                |
| В |                                                                                                                                                                              |                                                               | B                                                          |     |   | 7.                    | ustable Mountin<br>justable PDU Mo<br>Is with Toolless                                                  |                               | ails    |      | E                |
| С |                                                                                                                                                                              |                                                               |                                                            |     |   | C Roo<br>D Frc<br>(Lc | ls with Toolless  <br>of Panel (Remova<br>nt Door<br>ckable/Removab<br>it Rear Doors<br>ckable/removabl | able)<br>ble/Revers           |         |      | С                |
| D | _                                                                                                                                                                            | F                                                             |                                                            |     |   | G Hea<br>H Hea<br>Key | e Panels<br>avy-Duty Casters<br>avy-Duty Levelers<br>vs<br>r doors and side                             | S                             |         | _    | D                |
| E |                                                                                                                                                                              |                                                               |                                                            | G H |   |                       | ER RACK                                                                                                 | ECX NO:                       |         |      | E                |
| F | Notes:<br>This drawing and specification<br>and shall not be copied, repro<br>as the basis for the manufactu<br>permission from ENCONNEX.<br>latest available information an | duced or used in<br>the or sale of item<br>This drawing is th | n whole or in part,<br>ns without written<br>ne based upon | 4   | 5 |                       | X 1100mm D<br>AMY ZHU<br>: SAM DING                                                                     | MATERIAL<br>DATE:<br>REV DATE | 2018-12 | 2-27 | -<br>-<br>-<br>F |