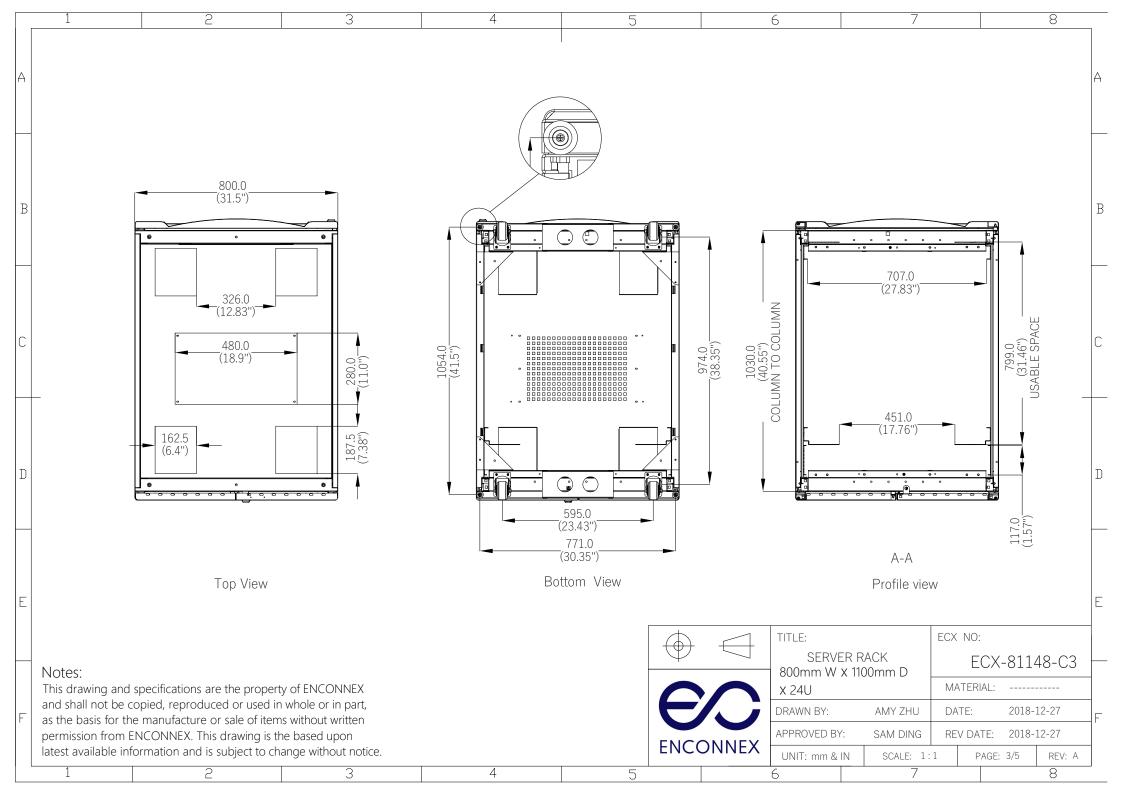

|   | 1                                                                                                                                                                            | 2                                                             | 3                                                          | 4   | 5 | 6                     | 7                                                                                                       |                               |         | 8    |                  |
|---|------------------------------------------------------------------------------------------------------------------------------------------------------------------------------|---------------------------------------------------------------|------------------------------------------------------------|-----|---|-----------------------|---------------------------------------------------------------------------------------------------------|-------------------------------|---------|------|------------------|
| A |                                                                                                                                                                              | E                                                             |                                                            | C   |   |                       |                                                                                                         |                               |         |      | А                |
| В |                                                                                                                                                                              |                                                               | B                                                          |     |   | 7.                    | ustable Mountin<br>justable PDU Mo<br>Is with Toolless                                                  |                               | ails    |      | E                |
| С |                                                                                                                                                                              |                                                               |                                                            |     |   | C Roo<br>D Frc<br>(Lc | ls with Toolless  <br>of Panel (Remova<br>nt Door<br>ckable/Removab<br>it Rear Doors<br>ckable/removabl | able)<br>ble/Revers           |         |      | С                |
| D | _                                                                                                                                                                            | F                                                             |                                                            |     |   | G Hea<br>H Hea<br>Key | e Panels<br>avy-Duty Casters<br>avy-Duty Levelers<br>vs<br>r doors and side                             | S                             |         | _    | D                |
| E |                                                                                                                                                                              |                                                               |                                                            | G H |   |                       | ER RACK                                                                                                 | ECX NO:                       |         |      | E                |
| F | Notes:<br>This drawing and specification<br>and shall not be copied, repro<br>as the basis for the manufactu<br>permission from ENCONNEX.<br>latest available information an | duced or used in<br>the or sale of item<br>This drawing is th | n whole or in part,<br>ns without written<br>ne based upon | 4   | 5 |                       | X 1100mm D<br>AMY ZHU<br>: SAM DING                                                                     | MATERIAL<br>DATE:<br>REV DATE | 2018-12 | 2-27 | -<br>-<br>-<br>F |