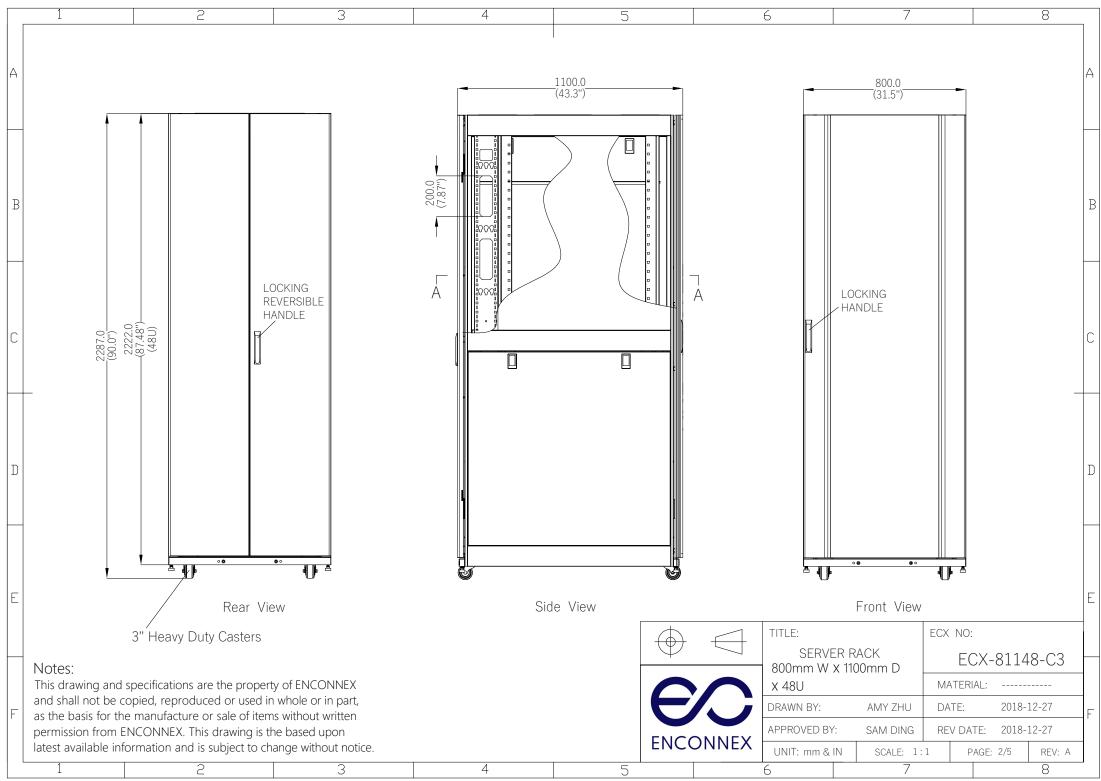

|   | 1                                                                                                                                                                            | 2                                                             | 3                                                          | 4   | 5 | 6                     | 7                                                                                                       |                               |         | 8    |                  |
|---|------------------------------------------------------------------------------------------------------------------------------------------------------------------------------|---------------------------------------------------------------|------------------------------------------------------------|-----|---|-----------------------|---------------------------------------------------------------------------------------------------------|-------------------------------|---------|------|------------------|
| A |                                                                                                                                                                              | E                                                             |                                                            | C   |   |                       |                                                                                                         |                               |         |      | А                |
| В |                                                                                                                                                                              |                                                               | B                                                          |     |   | 7.                    | ustable Mountin<br>justable PDU Mo<br>Is with Toolless                                                  |                               | ails    |      | E                |
| С |                                                                                                                                                                              |                                                               |                                                            |     |   | C Roo<br>D Frc<br>(Lc | ls with Toolless  <br>of Panel (Remova<br>nt Door<br>ckable/Removab<br>it Rear Doors<br>ckable/removabl | able)<br>ble/Revers           |         |      | С                |
| D | _                                                                                                                                                                            | F                                                             |                                                            |     |   | G Hea<br>H Hea<br>Key | e Panels<br>avy-Duty Casters<br>avy-Duty Levelers<br>vs<br>r doors and side                             | S                             |         | _    | D                |
| E |                                                                                                                                                                              |                                                               |                                                            | G H |   |                       | ER RACK                                                                                                 | ECX NO:                       |         |      | E                |
| F | Notes:<br>This drawing and specification<br>and shall not be copied, repro<br>as the basis for the manufactu<br>permission from ENCONNEX.<br>latest available information an | duced or used in<br>the or sale of item<br>This drawing is th | n whole or in part,<br>ns without written<br>ne based upon | 4   | 5 |                       | X 1100mm D<br>AMY ZHU<br>: SAM DING                                                                     | MATERIAL<br>DATE:<br>REV DATE | 2018-12 | 2-27 | -<br>-<br>-<br>F |