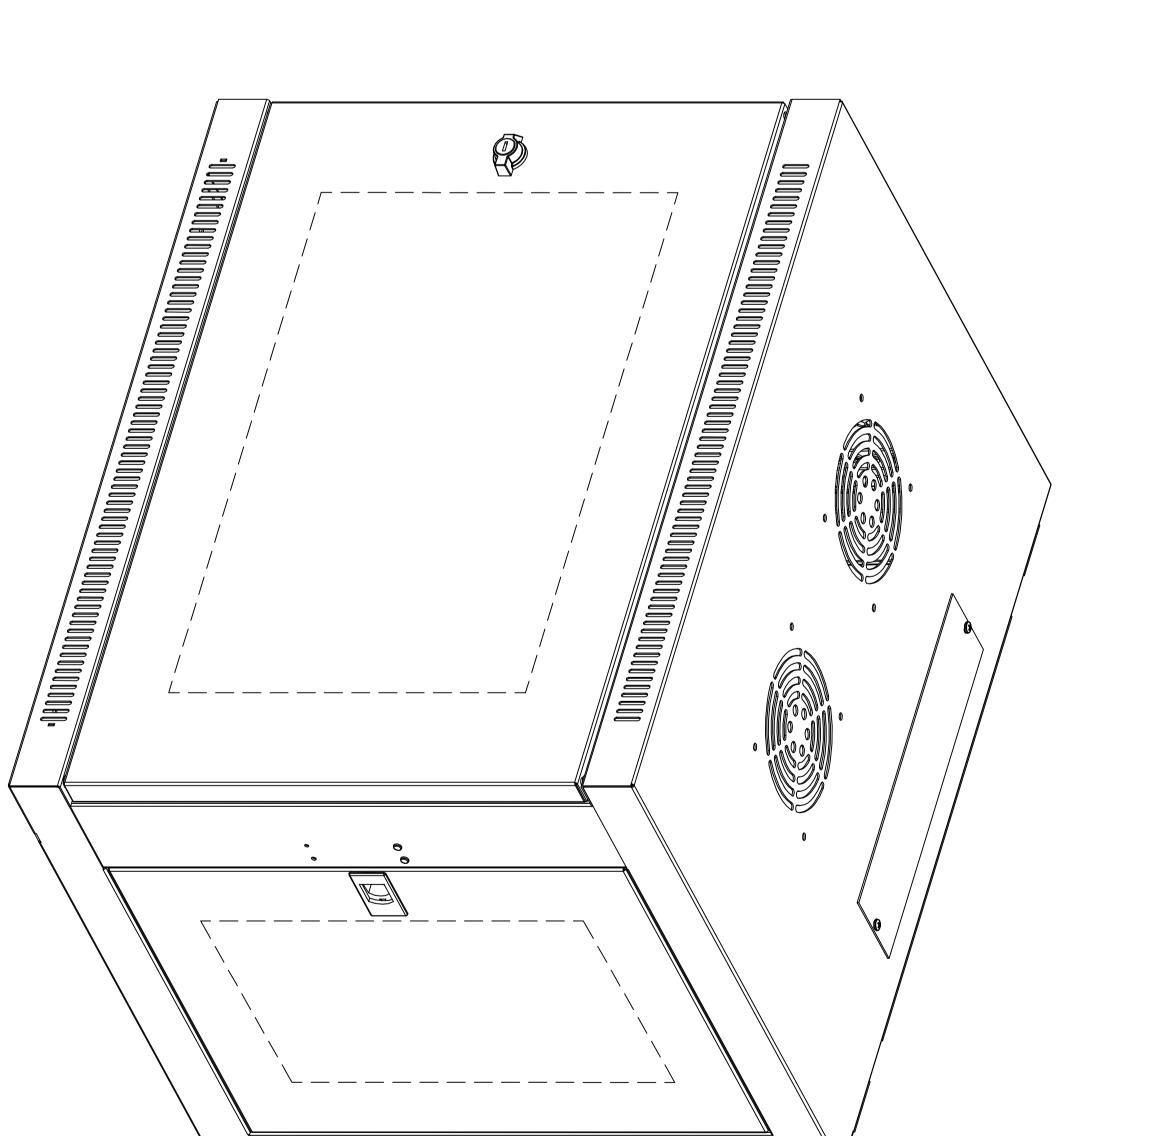

17.72 in.

 $\rightarrow$ 

 $\mathbb{O}$ 

 $\bigcirc$ 

 $\vdash$ 

| ECT:<br>9U Wall Cabinet<br>VED BY:<br>7<br>9U Wall Cabinet<br>PAUL WEBEI<br>2018-04-10<br>2018-04-10<br>2018-04-10<br>8 |  |  |
|-------------------------------------------------------------------------------------------------------------------------|--|--|
|-------------------------------------------------------------------------------------------------------------------------|--|--|