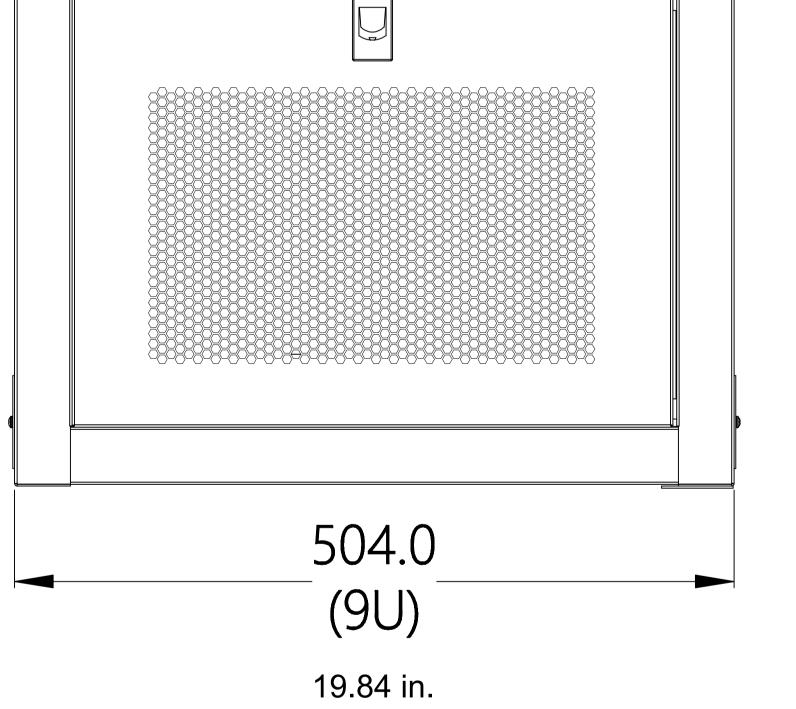

17.72 in.

 $\rightarrow$ 

 $\mathbb{O}$ 

 $\bigcirc$ 

 $\vdash$ 

| ECT:<br>9U Wall Cabinet<br>VED BY:<br>7<br>9U Wall Cabinet<br>PAUL WEBEI<br>2018-04-10<br>2018-04-10<br>2018-04-10<br>8 |  |  |
|-------------------------------------------------------------------------------------------------------------------------|--|--|
|-------------------------------------------------------------------------------------------------------------------------|--|--|