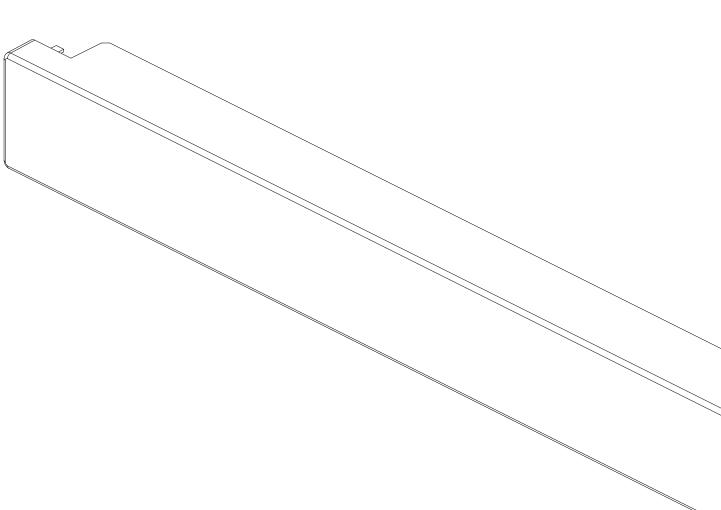

|                                                                                                                                                                                  | F |
|----------------------------------------------------------------------------------------------------------------------------------------------------------------------------------|---|
|                                                                                                                                                                                  | E |
|                                                                                                                                                                                  | D |
|                                                                                                                                                                                  | С |
| JCT LINE:<br>Cabinet Accessory                                                                                                                                                   | Β |
| NUMBER:<br>ECX-1UBLANPAN<br>IPTION:<br>Iless Snap in Blanking Panel<br>ZHU ORG DATE: 2019.3.8<br>IU REV DATE: 2022.4.26<br>EFERENCE ONLY) REV:2/2<br>O NOT SCALE DRAWING SHEET:B | A |