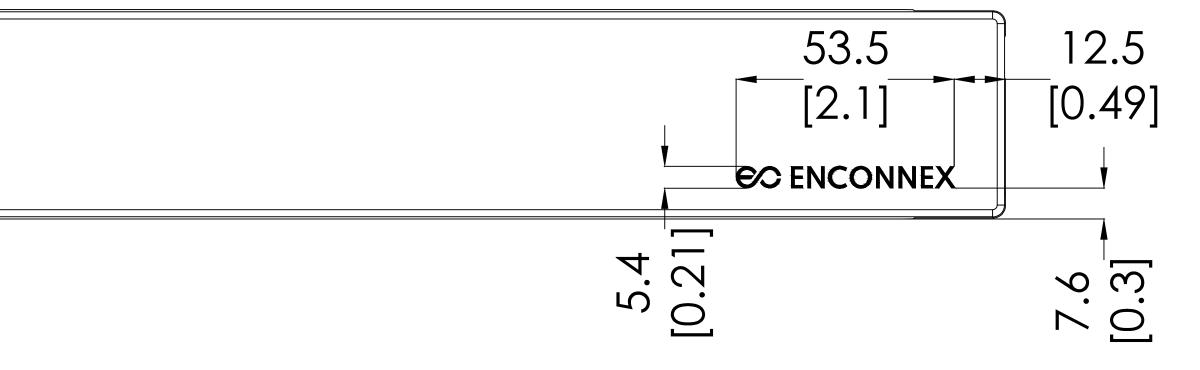

| 6                                               | 5          |               | 4             |
|-------------------------------------------------|------------|---------------|---------------|
|                                                 |            |               |               |
|                                                 |            |               |               |
|                                                 |            |               |               |
|                                                 |            |               |               |
| TOP VIEW                                        |            |               |               |
|                                                 |            |               |               |
|                                                 | ex enconne |               |               |
| 482.0<br>[19.0]                                 |            | ► A           |               |
| FRONT VIEW                                      |            |               |               |
|                                                 |            |               |               |
| BOTTOM VIEW                                     |            | 28.0<br>[1.1] | <b>¬</b><br>→ |
| 465<br>[18.3]<br>448.0<br>[17.6]                |            |               |               |
|                                                 |            |               |               |
| SECTIONAL VIEW<br>A-A                           |            |               |               |
|                                                 |            |               |               |
| GES TO PASS UL                                  |            |               |               |
| REPANCY ARISE,                                  |            |               |               |
| ABEL ADHESION OR                                |            |               |               |
| ICAL TO QUALITY<br>E MONITORED<br>TION PROCESS. | 5          |               | 4             |
| $\checkmark$                                    |            |               | •             |