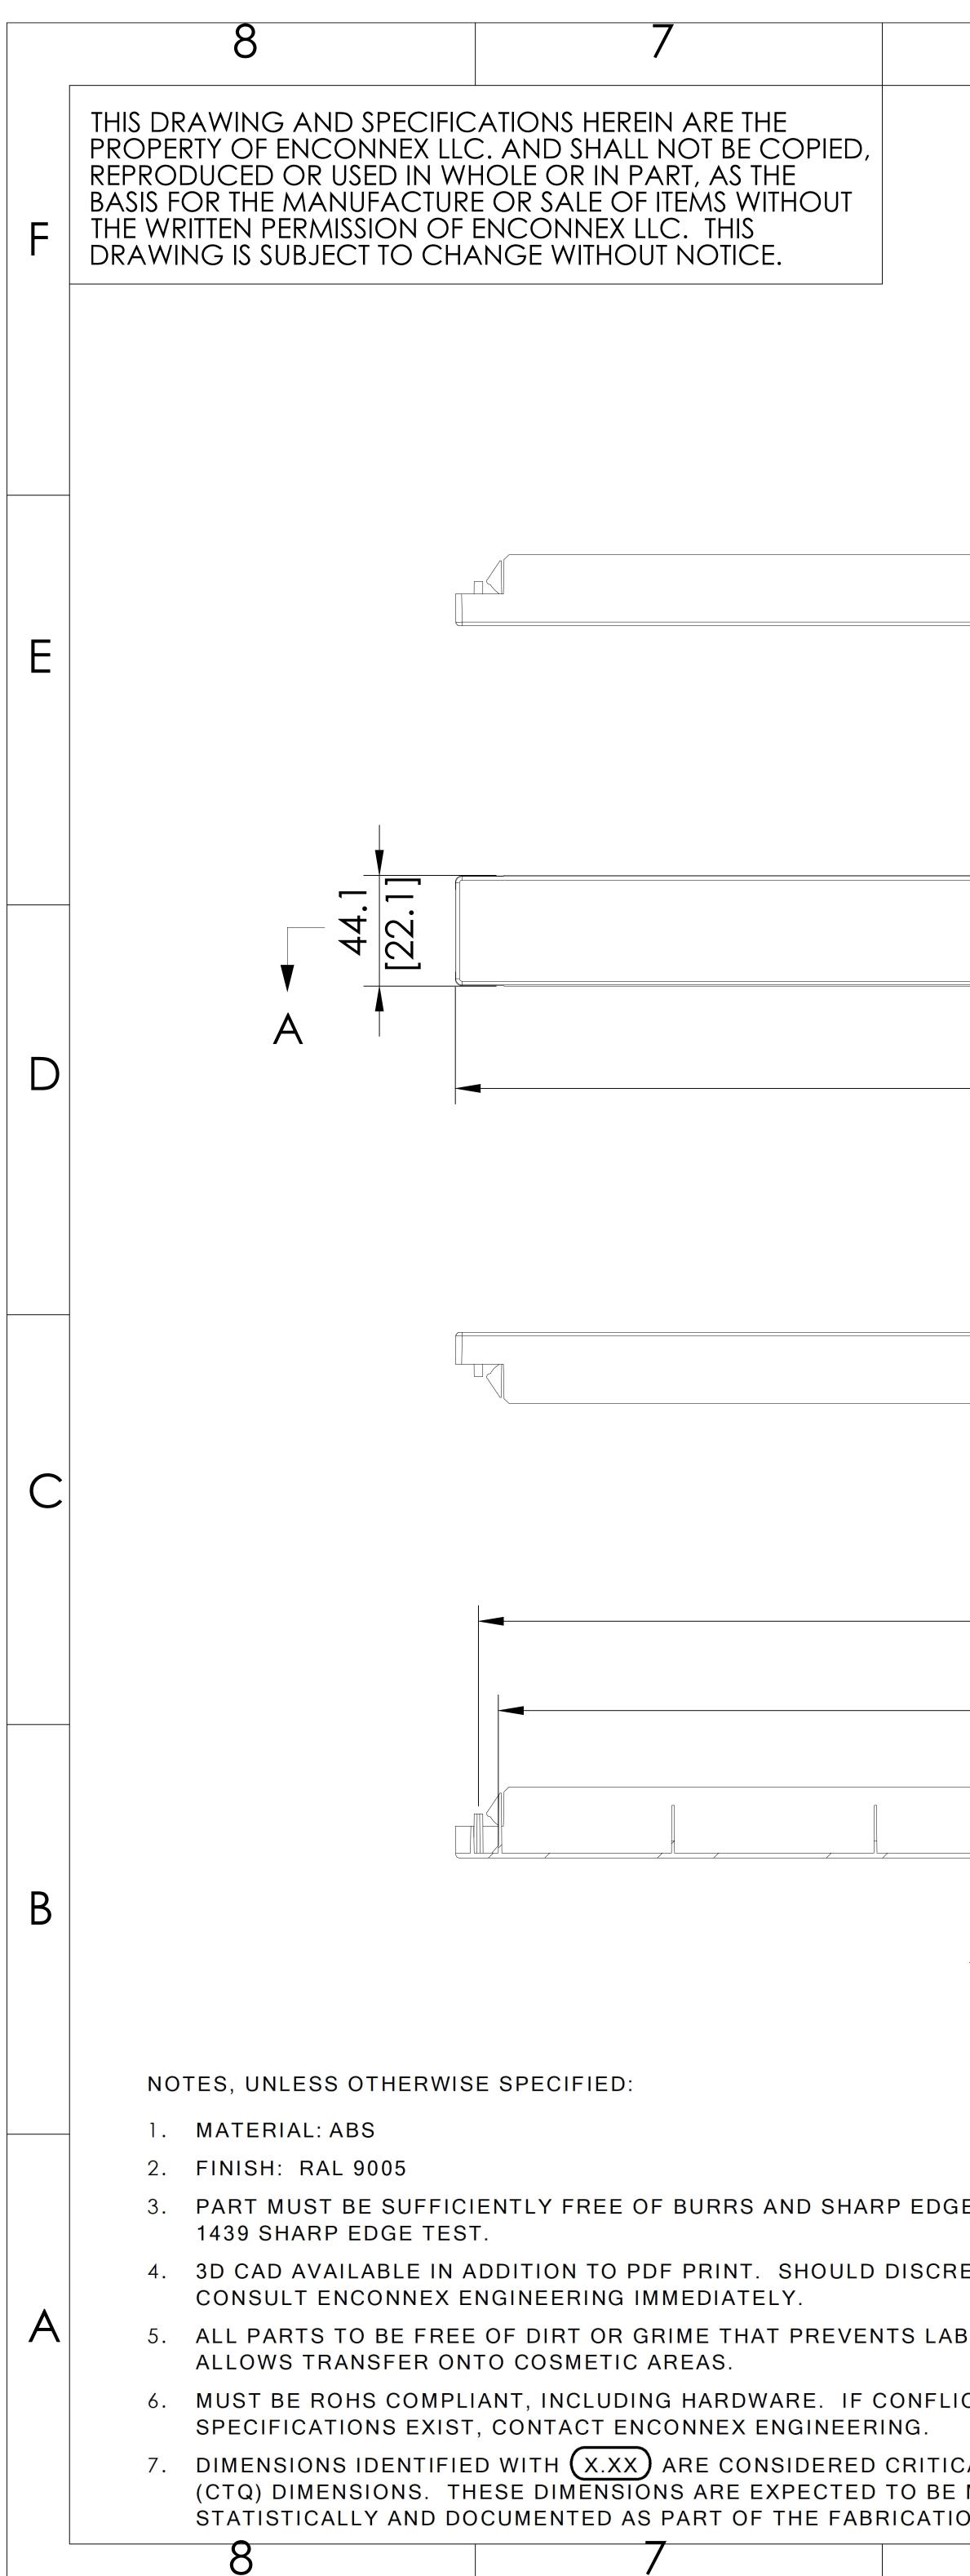

| 6                                               | 5          |               | 4             |
|-------------------------------------------------|------------|---------------|---------------|
|                                                 |            |               |               |
|                                                 |            |               |               |
|                                                 |            |               |               |
|                                                 |            |               |               |
| TOP VIEW                                        |            |               |               |
|                                                 |            |               |               |
|                                                 | ex enconne |               |               |
| 482.0<br>[19.0]                                 |            | ► A           |               |
| FRONT VIEW                                      |            |               |               |
|                                                 |            |               |               |
| BOTTOM VIEW                                     |            | 28.0<br>[1.1] | <b>¬</b><br>→ |
| 465<br>[18.3]<br>448.0<br>[17.6]                |            |               |               |
|                                                 |            |               |               |
| SECTIONAL VIEW<br>A-A                           |            |               |               |
|                                                 |            |               |               |
| GES TO PASS UL                                  |            |               |               |
| REPANCY ARISE,                                  |            |               |               |
| ABEL ADHESION OR                                |            |               |               |
| ICAL TO QUALITY<br>E MONITORED<br>TION PROCESS. | 5          |               | 4             |
| $\checkmark$                                    |            |               | •             |