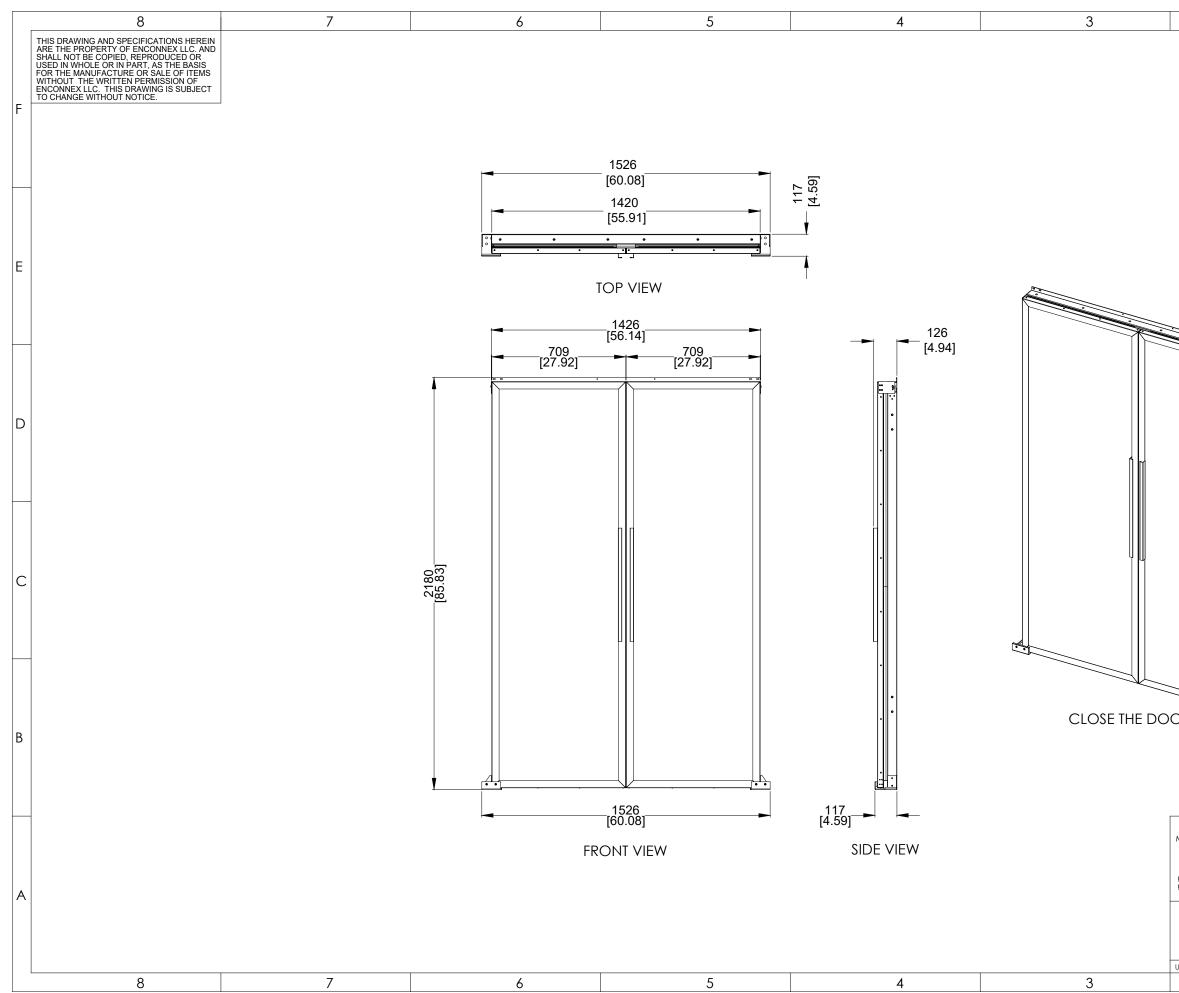

| 2                                                                                                               |        |                                       |                                     |                    | 1                                   |            |                  |  |  |
|-----------------------------------------------------------------------------------------------------------------|--------|---------------------------------------|-------------------------------------|--------------------|-------------------------------------|------------|------------------|--|--|
| Z<br>REVISIONS                                                                                                  |        |                                       |                                     |                    | 1                                   |            | ר ו              |  |  |
| DESCRIPTION                                                                                                     |        |                                       | ATE                                 |                    | APPROV                              | 'FD        | $\left  \right $ |  |  |
| Full Released                                                                                                   |        |                                       | 08-12                               |                    | FANCY F                             |            | -                |  |  |
| ograde the door header for easy<br>e mounting bracket for better compatibili<br>Add stiffener on the post foot. | ty.    |                                       | 04-21                               |                    | FANCY F                             |            | F                |  |  |
|                                                                                                                 |        |                                       |                                     |                    |                                     |            | E                |  |  |
| Auxiliary Fixing Bracket-A(4Pcs)                                                                                |        |                                       |                                     |                    |                                     |            |                  |  |  |
| Auxiliary Fixing Bracket-B(4Pcs)                                                                                |        |                                       |                                     |                    |                                     |            |                  |  |  |
|                                                                                                                 |        |                                       |                                     |                    |                                     |            | С                |  |  |
| acket                                                                                                           |        |                                       |                                     |                    |                                     |            | В                |  |  |
| UNLESS NOTED, DIMENSIONS IN<br>MILLIMETERS & TOLERANCES ARE:                                                    |        | PRODUCT LINE:<br>SA Dual Sliding Door |                                     |                    |                                     | or         |                  |  |  |
| X. ± 1 MM<br>X.X ± 0.5 MM<br>X.XX ± 0.20 MM<br>ØX.X ± 0.3 MM<br>ØX.X ± 0.10 MM                                  |        |                                       |                                     |                    | IBER:<br>CTMT-12DS-2180C            |            |                  |  |  |
|                                                                                                                 |        | NTER                                  | DESCRIPT                            | ION:c              | Containment Sliding door            |            |                  |  |  |
| DRAWING FILE NAME                                                                                               | 502    | NO,<br>ENGINE                         | 2180mm heig<br>Clear PC soli<br>ER: | ght, for<br>d pane | 1200mm aisle<br>1 4mm.<br>ORG DATE: | width.     |                  |  |  |
| ECX-CTMT-12DS-2180C<br>3D MODEL FILE NAME                                                                       |        |                                       | CY.FAN                              |                    | 2021-C<br>REV DATE:                 |            |                  |  |  |
| THIRD ANGLE 3D MODEL CONFIGURA                                                                                  |        | SAN                                   | DING                                | RENCE              | 2022-0<br>ONLY)                     |            |                  |  |  |
| PROJECTION Default                                                                                              | IZE: B | SCALE:N                               |                                     |                    | DRAWING                             | REV: C     |                  |  |  |
| 2                                                                                                               | D      | JOALL.I                               |                                     | JUALE              |                                     | JILLI, 1/3 |                  |  |  |