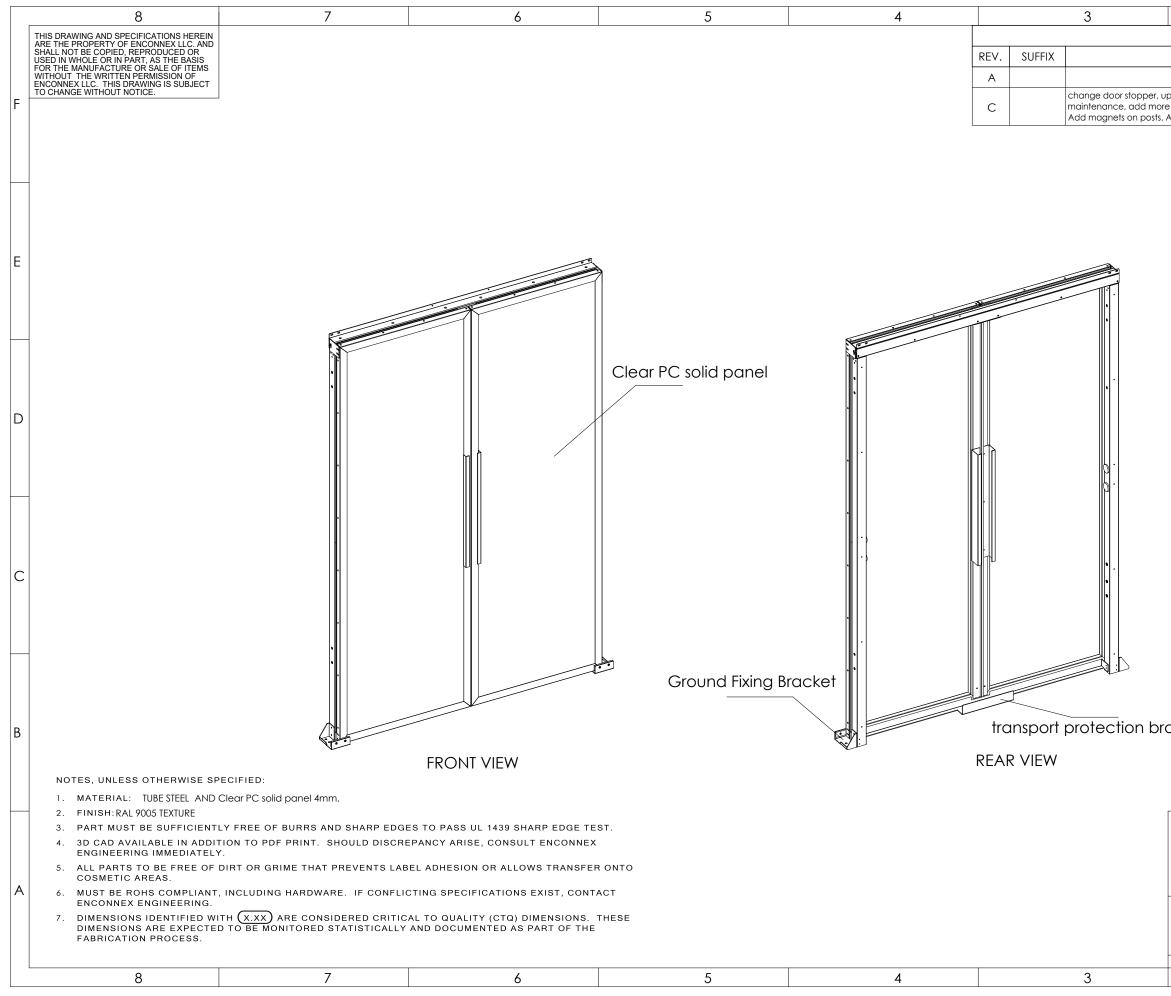

| 2                                                                                                               |        |                                       |                                     |                    | 1                                   |            |                  |  |  |
|-----------------------------------------------------------------------------------------------------------------|--------|---------------------------------------|-------------------------------------|--------------------|-------------------------------------|------------|------------------|--|--|
| Z<br>REVISIONS                                                                                                  |        |                                       |                                     |                    | 1                                   |            | ר ו              |  |  |
| DESCRIPTION                                                                                                     |        |                                       | ATE                                 |                    | APPROV                              | 'FD        | $\left  \right $ |  |  |
| Full Released                                                                                                   |        |                                       | 08-12                               |                    | FANCY F                             |            | -                |  |  |
| ograde the door header for easy<br>e mounting bracket for better compatibili<br>Add stiffener on the post foot. | ty.    |                                       | 04-21                               |                    | FANCY F                             |            | F                |  |  |
|                                                                                                                 |        |                                       |                                     |                    |                                     |            | E                |  |  |
| Auxiliary Fixing Bracket-A(4Pcs)                                                                                |        |                                       |                                     |                    |                                     |            |                  |  |  |
| Auxiliary Fixing Bracket-B(4Pcs)                                                                                |        |                                       |                                     |                    |                                     |            |                  |  |  |
|                                                                                                                 |        |                                       |                                     |                    |                                     |            | С                |  |  |
| acket                                                                                                           |        |                                       |                                     |                    |                                     |            | В                |  |  |
| UNLESS NOTED, DIMENSIONS IN<br>MILLIMETERS & TOLERANCES ARE:                                                    |        | PRODUCT LINE:<br>SA Dual Sliding Door |                                     |                    |                                     | or         |                  |  |  |
| X. ± 1 MM<br>X.X ± 0.5 MM<br>X.XX ± 0.20 MM<br>ØX.X ± 0.3 MM<br>ØX.X ± 0.10 MM                                  |        |                                       |                                     |                    | IBER:<br>CTMT-12DS-2180C            |            |                  |  |  |
|                                                                                                                 |        | NTER                                  | DESCRIPT                            | ION:c              | Containment Sliding door            |            |                  |  |  |
| DRAWING FILE NAME                                                                                               | 502    | NO,<br>ENGINE                         | 2180mm heig<br>Clear PC soli<br>ER: | ght, for<br>d pane | 1200mm aisle<br>1 4mm.<br>ORG DATE: | width.     |                  |  |  |
| ECX-CTMT-12DS-2180C<br>3D MODEL FILE NAME                                                                       |        |                                       | CY.FAN                              |                    | 2021-C<br>REV DATE:                 |            |                  |  |  |
| THIRD ANGLE 3D MODEL CONFIGURA                                                                                  |        | SAN                                   | DING                                | RENCE              | 2022-0<br>ONLY)                     |            |                  |  |  |
| PROJECTION Default                                                                                              | IZE: B | SCALE:N                               |                                     |                    | DRAWING                             | REV: C     |                  |  |  |
| 2                                                                                                               | D      | JOALL.I                               |                                     | JUALE              |                                     | JILLI, 1/3 |                  |  |  |