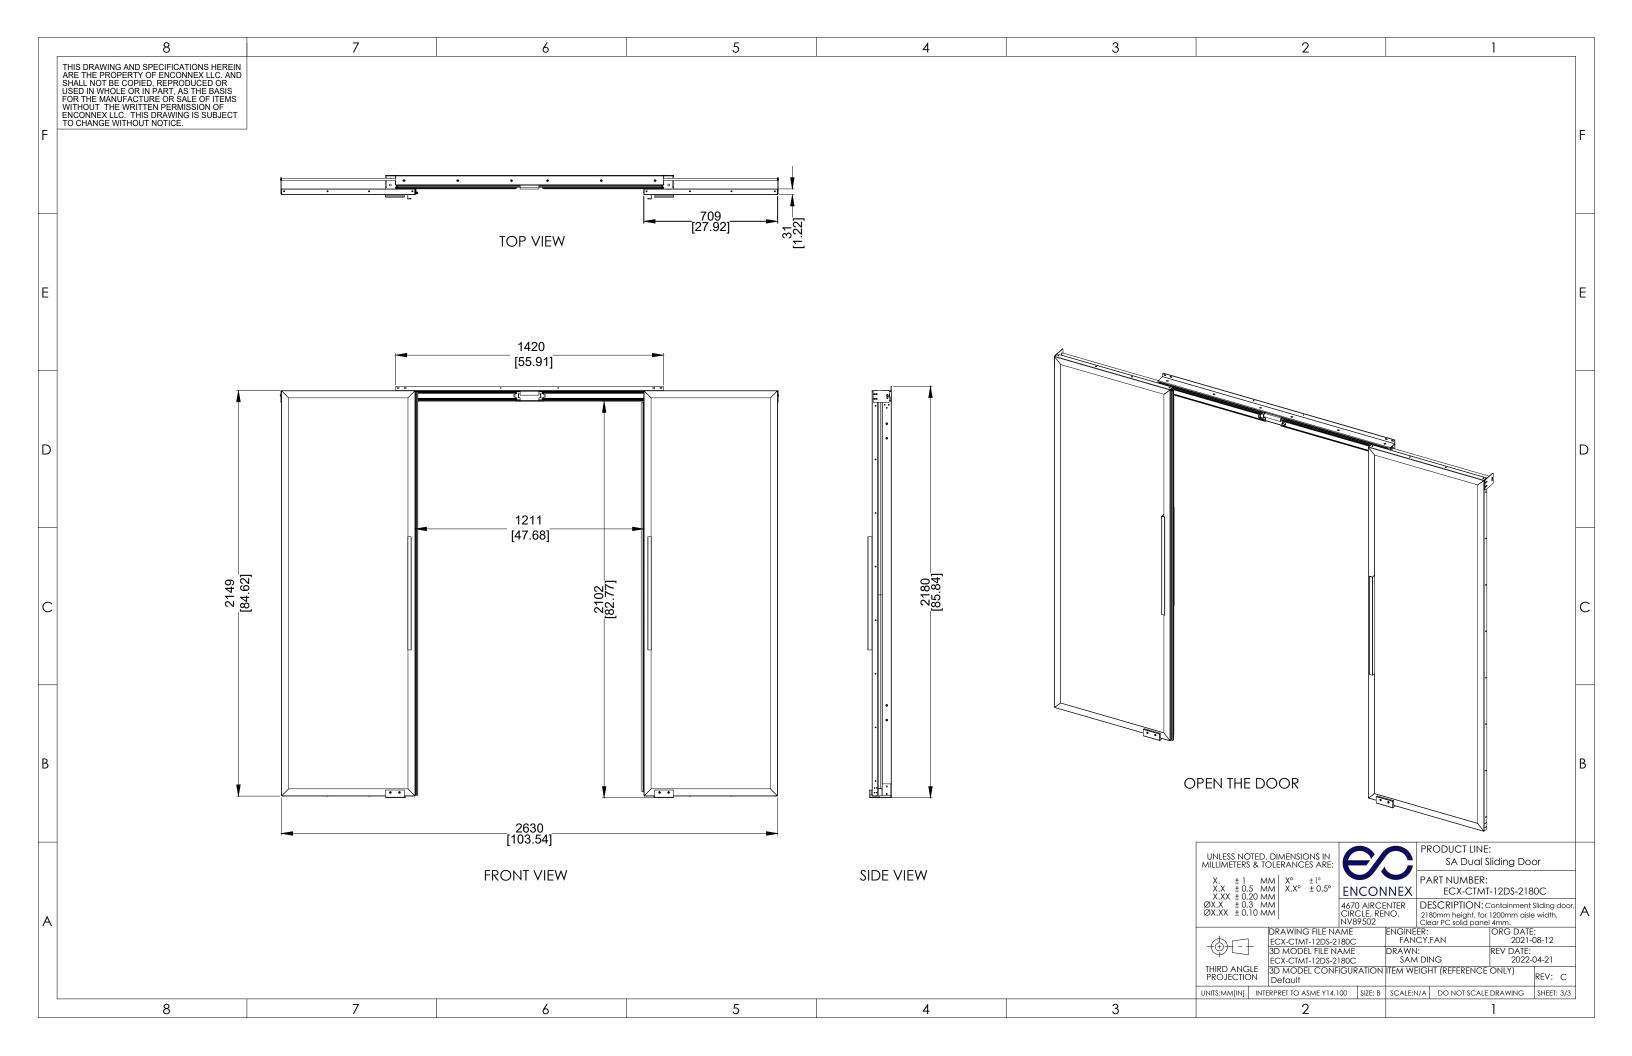

| 2                                                                                                               |        |                                       |                                     |                    | 1                                   |            |                  |  |  |
|-----------------------------------------------------------------------------------------------------------------|--------|---------------------------------------|-------------------------------------|--------------------|-------------------------------------|------------|------------------|--|--|
| Z<br>REVISIONS                                                                                                  |        |                                       |                                     |                    | 1                                   |            | ר ו              |  |  |
| DESCRIPTION                                                                                                     |        |                                       | ATE                                 |                    | APPROV                              | 'FD        | $\left  \right $ |  |  |
| Full Released                                                                                                   |        |                                       | 08-12                               |                    | FANCY F                             |            | -                |  |  |
| ograde the door header for easy<br>e mounting bracket for better compatibili<br>Add stiffener on the post foot. | ty.    |                                       | 04-21                               |                    | FANCY F                             |            | F                |  |  |
|                                                                                                                 |        |                                       |                                     |                    |                                     |            | E                |  |  |
| Auxiliary Fixing Bracket-A(4Pcs)                                                                                |        |                                       |                                     |                    |                                     |            |                  |  |  |
| Auxiliary Fixing Bracket-B(4Pcs)                                                                                |        |                                       |                                     |                    |                                     |            |                  |  |  |
|                                                                                                                 |        |                                       |                                     |                    |                                     |            | С                |  |  |
| acket                                                                                                           |        |                                       |                                     |                    |                                     |            | В                |  |  |
| UNLESS NOTED, DIMENSIONS IN<br>MILLIMETERS & TOLERANCES ARE:                                                    |        | PRODUCT LINE:<br>SA Dual Sliding Door |                                     |                    |                                     | or         |                  |  |  |
| X. ± 1 MM<br>X.X ± 0.5 MM<br>X.XX ± 0.20 MM<br>ØX.X ± 0.3 MM<br>ØX.X ± 0.10 MM                                  |        |                                       |                                     |                    | IBER:<br>CTMT-12DS-2180C            |            |                  |  |  |
|                                                                                                                 |        | NTER                                  | DESCRIPT                            | ION:c              | Containment Sliding door            |            |                  |  |  |
| DRAWING FILE NAME                                                                                               | 502    | NO,<br>ENGINE                         | 2180mm heig<br>Clear PC soli<br>ER: | ght, for<br>d pane | 1200mm aisle<br>1 4mm.<br>ORG DATE: | width.     |                  |  |  |
| ECX-CTMT-12DS-2180C<br>3D MODEL FILE NAME                                                                       |        |                                       | CY.FAN                              |                    | 2021-C<br>REV DATE:                 |            |                  |  |  |
| THIRD ANGLE 3D MODEL CONFIGURA                                                                                  |        | SAN                                   | DING                                | RENCE              | 2022-0<br>ONLY)                     |            |                  |  |  |
| PROJECTION Default                                                                                              | IZE: B | SCALE:N                               |                                     |                    | DRAWING                             | REV: C     |                  |  |  |
| 2                                                                                                               | D      | JOALL.I                               |                                     | JUALE              |                                     | JILLI, 1/3 |                  |  |  |

| 2                                                                                               |                                             |              |                                                                                                                     | 1                                        |                                  |   |
|-------------------------------------------------------------------------------------------------|---------------------------------------------|--------------|---------------------------------------------------------------------------------------------------------------------|------------------------------------------|----------------------------------|---|
| Ζ                                                                                               |                                             |              |                                                                                                                     | 1                                        |                                  |   |
|                                                                                                 |                                             |              |                                                                                                                     |                                          |                                  | F |
|                                                                                                 |                                             |              |                                                                                                                     |                                          |                                  | E |
|                                                                                                 |                                             |              |                                                                                                                     |                                          |                                  | D |
| •                                                                                               |                                             |              |                                                                                                                     |                                          |                                  | С |
| OR                                                                                              |                                             |              |                                                                                                                     |                                          |                                  | В |
| ØX.X ± 0.3 MM<br>ØX.XX ± 0.10 MM                                                                | ENCON<br>4670 AIRCE<br>CIRCLE, REP<br>V9502 | NTER<br>NO,  | PRODUCT LINE<br>SA Dual S<br>PART NUMBER:<br>ECX-CTMT<br>DESCRIPTION:C<br>2180mm height, for<br>Clear PC solid pane | -12DS-218<br>containment<br>1200mm aisle | 30C<br>Sliding door,<br>e width. | A |
| THIRD ANGLE<br>PROJECTION<br>THIRD ANGLE<br>PROJECTION<br>UNITS:MM[IN] INTERPRET TO ASME Y14.10 | BOC<br>ME<br>BOC<br>GURATION                | drawn<br>Sam | CY.FAN<br>:<br>DING<br>IGHT (REFERENCE                                                                              | REV DATE:<br>2022-<br>ONLY)              | 08-12                            | - |
| 2                                                                                               |                                             |              |                                                                                                                     | 1                                        |                                  | - |