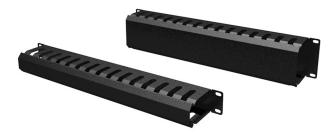

Figure 1 - Horizontal Metal Cable Manager

| Ŋ |  |  |
|---|--|--|
|   |  |  |
|   |  |  |
|   |  |  |

Horixontal Metal Cable Manager