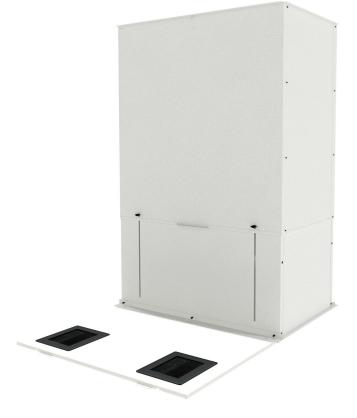

## Vertical Exhaust Duct - Extendable Chimney

SKU#: ECX-VED8-8511524

The Enconnex VED Extendable Chimney is designed to attach to the top of an 800mm wide server cabinet connecting the roof or to the VED - Chimney Passthrough product.

Figure 1 - Vertical Exhaust Duct - Chimney Extension