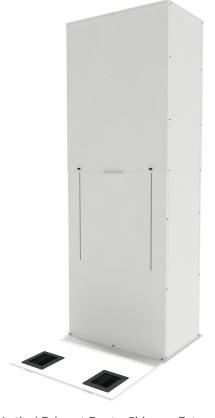

## **Vertical Exhaust Duct -Extendable Chimney**

SKU#: ECX-VED8-15242132

The Enconnex VED Extendable Chimney is designed to attach to the top of an 800mm wide server cabinet connecting the roof or to the VED - Chimney Passthrough product.

Figure 1 - Vertical Exhaust Duct - Chimney Extension