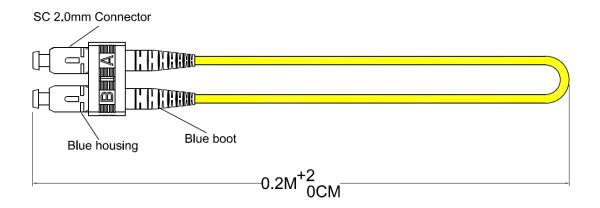

to the highest quality standards. This cable is a "Yellow" laser-optimized, multimode cable with a 9  $\mu$ m core and 125  $\mu$ m cladding diameter. All Enconnex fiber cables include a test report and are assigned a unique serial number for traceability.

## **PRODUCT FEATURES**

- 100% fully tested
- Low insertion and return loss
- Unique serial number label on each end
- Color options available

## PHYSICAL SPECIFICATIONS

| PHYSICAL              | SPECS             |
|-----------------------|-------------------|
| Fiber Mode            | Singlemode        |
| Fiber Counts          | 2 Fibers (Duplex) |
| Connector Type        | SC-SC Loopback    |
| Insertion Loss        | ≤ 0.25dB          |
| Return Loss           | ≥ 50dB            |
| Operating Temperature | -20°C - 70°C      |



Figure 1 - SC-SC Singlemode Loopback Fiber Optic Cable