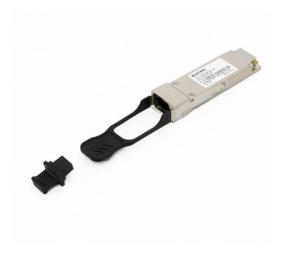

## **PRODUCT FEATURES**

- Enhanced fiber connectivity
- Supports data rates of up to 40G
- MSA Compliant
- Tested for Compatibility

Figure 1 -QSFP+ (40G) LR4 Transceiver