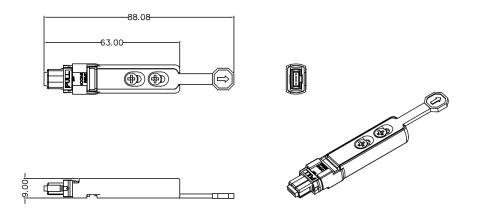

## **PRODUCT FEATURES**

- 100% fully tested
- Low insertion and return loss
- Unique serial number label on each end
- Color options available

Figure 1 - MTP-MTP Singlemode Loopback Hardshell Fiber Optic Cable