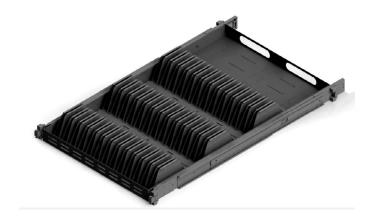

## **Mobile Shelf with Device** Holder

SKU#: ECX-MSHELF-TRAY-1-K

Enconnex Mobile Shelf with Device Holder fits 36 mobile or tablet devices is a perfect shelf for real device testing equipped with toolless sliding rails.

## PRODUCT FEATURES

- Place up to 36 mobile or tablet devices
- Optional Tool-less Cable Management Arm will keep the position of all the cables while sliding the tray
- Fully integrated device holder helps to keep devices positioned side way.

Figure 1 - Mobile Shelf with Device Holder