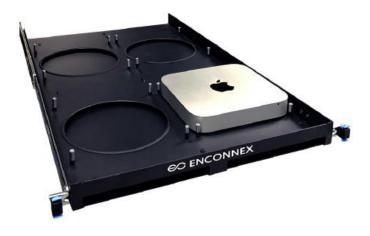

## Mac Mini Shelf - 4x

SKU#: ECX-MM4-750SHELF-K

The Mac Mini 4x Shelf - 750mm is a low profile, 1U high shelf engineered to safely mount and protect your current generation Mac Mini devices. Our efficient design provides maximum airflow and secure, isolated cable management for your equipment. Equipped with toolless sliding rails.