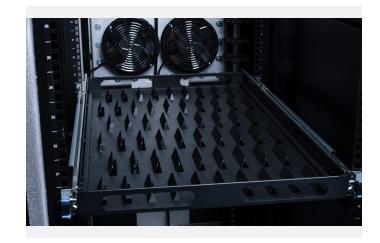

## **Mobile Sliding Shelf**

SKU#: ECX-MBL-TRAY-K

Enconnex ECX-MBL-TRAY-K mobile sliding shelf is a 1U sliding shelf for managing mobile phones. The shelf has the capacity to mount 57 mobile phones in a single shelf. Equipped with toolless sliding rails.

## **PRODUCT FEATURES**

- Place up to 57 mobile phones
- Optional Tool-less Cable Management Arm will keep the position of all the cables while sliding the tray
- Occupies only 2U of space when fully loaded with phones



Figure 1 - Mobile Shelf with Device Holder

## PHYSICAL SPECIFICATIONS

| Physical                      | Specs                                      |
|-------------------------------|--------------------------------------------|
| Dimensions                    | 17.32" x 29.4" x 1.7" (450.5 x 747 x 43mm) |
| Net Weight                    | 8.81 lbs (4 kg)                            |
| Max Thickness of Device       | 10mm                                       |
| Max Capacity                  | 57 pcs., phones                            |
| Fit With 19"<br>Mounting Rail | Yes                                        |
| Sliding Rails                 | 1 pair                                     |
| Pull Out Distance             | 792 mm                                     |
| Surface Treat