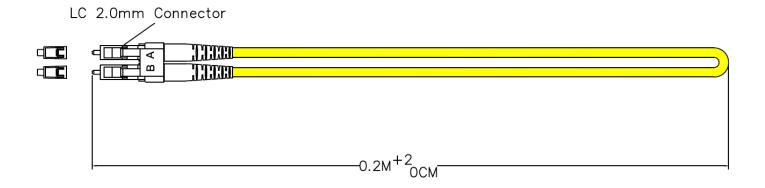

to the highest quality standards. This cable is a "Yellow" laser-optimized, multimode cable with a 9  $\mu$ m core and 125  $\mu$ m cladding diameter. All Enconnex fiber cables include a test report and are assigned a unique serial number for traceability.

## **PRODUCT FEATURES**

- 100% fully tested
- Low insertion and return loss
- Unique serial number label on each end
- Color options available

## PHYSICAL SPECIFICATIONS

| PHYSICAL              | SPECS             |
|-----------------------|-------------------|
| Fiber Mode            | Singlemode        |
| Fiber Counts          | 2 Fibers (Duplex) |
| Connector Type        | LC-LC Loopback    |
| Insertion Loss        | ≤ 0.25dB          |
| Return Loss           | ≥ 50dB            |
| Operating Temperature | -20°C - 70°C      |



Figure 1 - LC-LC Singlemode Loopback Fiber Optic Cable