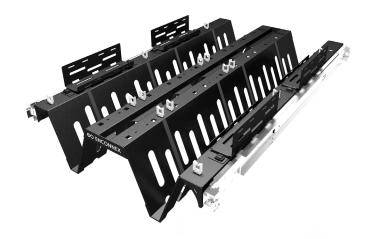

## **PRODUCT FEATURES**

- High Density
- Toolless Mounting
- Compatible with all 19" cabinets
- Compatible with all sizes of chromebooks
- Perfect cable management
- Accessories management (optional)

Figure 1 - Chromebook Shelf