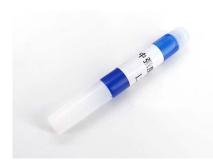

te drawing of the anchor bracket



Figure 1: Anchor Bracket

### **PRODUCT KIT CONTENTS**

- Enconnex Rack Anchor Bracket Kit
- 1 pair of anchor brackets
- 4 anchor bolts
- 4 bolt screws for rack
- 4 baying brackets
- Epoxy adhesive for anchoring

### VALUE ADDED SERVICES

Enconnex offers value added services as pre-installation, structured cabling or special custom shipping or builds along with the racks. More information, including related products, owner's manuals, and additional technical specifications, can be found online at www.enconnex.com

## **ADDITIONAL PICTURES**

A. Anchor bolts M8x100 - qty. 4

B. M8x25 screws (qty. 4) and #8 flat washers (qty. 4)

C. Anchor boltdown plates - qty. 2

D. Baying brackets (qty. 4) and M5x10 flat head screws (qty. 8)

E. Epoxy adhesive