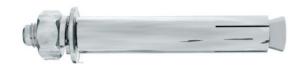

## **ADDITIONAL PICTURES**

A. Anchor bolts M8x100 - qty. 4

B. M8x25 screws (qty. 4) and #8 flat washers (qty. 4)

C. Anchor boltdown plates - qty. 2

D. Baying brackets (qty. 4) and M5x10 flat head screws (qty. 8)