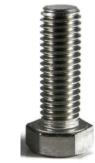

## **ADDITIONAL PICTURES**

A. Anchor bolts M8x100 - qty. 4

B. M8x25 screws (qty. 4) and #8 flat washers (qty. 4)

C. Anchor boltdown plates - qty. 2

D. Baying brackets (qty. 4) and M5x10 flat head screws (qty. 8)