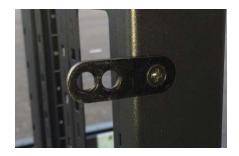

Figure 1: Anchor Bracket

### **PRODUCT DESCRIPTION**

The Enconnex Rack Anchoring Kit provides all the related components to anchor 42U, 45U, 48U, 52U series of Enconnex Racks. The Anchoring kit includes:

- 1 Pair of anchor brackets. The brackets can be attached to the rack and bolted to the ground.
- 4 anchor bolts measuring M8×100. The anchor bolts are designed for concrete flooring as majority of the data centers are moving to concrete floors. Included with these are washers and nuts.
- Bolt screws
- Baying brackets
- Epoxy adhesive that can be utilized to strengthen the anchoring if required.
- Complete drawing of the anchor bracket