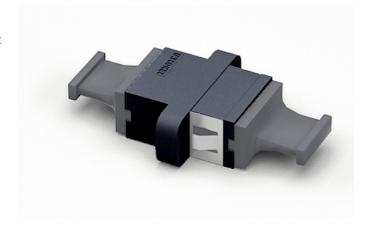

## MTP Adapter (Key Up-Key Up)

SKU#: ECX-ADP-MTP-GY

The Enconnex MPO/MTP adapters allow users to interconnect and precisely align two connectors of the same type. The adapter has an aligned key orientation (key up-key up) and can accommodate 4F to 72F MTP/MPO connectors. These adapters perform exceedingly well with repeatable results.

Figure 1: MTP Adapter