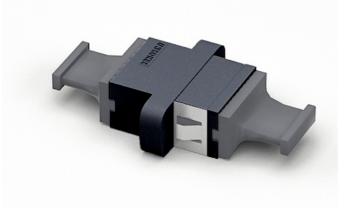

## MTP Adapter (Key Up-Key Down)

SKU#: ECX-ADP-MTP-BK

The Enconnex MPO/MTP adapters allow users to interconnect and precisely align two connectors of the same type. The adapter has an opposed key orientation (key up-key down) and can accommodate 4F to 72F MTP/MPO connectors. These adapters perform exceedingly well with repeatable results.

Figure 1: MTP Adapter

Adapters - MTP (Key Up-Key Down) € +1 (833) 825-5329