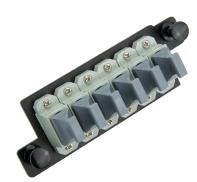

## MTP Adapter (Key Up-Key Up) - 6 Pack

SKU#: ECX-ADP-MTP-6PK-GY

The Enconnex MPO/MTP adapters allow users to interconnect and precisely align twelve connectors of the same type. The adapter has an aligned key orientation (key up-key up) and can accommodate 4F to 72F MTP/MPO connectors. These adapters perform exceedingly well with repeatable results.

## **PRODUCT FEATURES**

- Low insertion loss
- High repeatability
- RoHS Compliant
- Available Colors: Black, Aqua, Beige, Green, Blue, and Gray

Figure 1: MTP Adapter - 6 Pack

## PHYSICAL SPECIFICATIONS

| PHYSICAL      | SPECIFICATIONS             |
|---------------|----------------------------|
| Adapter Type  | MTP                        |
| Color         | Gray                       |
| Key Type      | Aligned (key up to key up) |
| # of Adapters | 6 adapters                 |
| Footprint     | SC                         |
|               |                            |