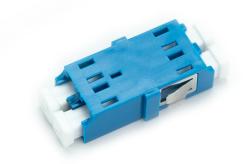

## **LC Duplex Singlemode Adapter**

SKU#: ECX-ADP-LC-DX-BL

The Enconnex fiber optic mating sleeve adapters allow users to interconnect and precisely align two connectors of the same type. The singlemode blue adapters are manufactured with ceramic zirconia sleeves and exceed performance with repeatable results.

Figure 1: LC Duplex Singlemode Adapter

Adapters - LC Duplex Singlemode € +1 (833) 825-5329