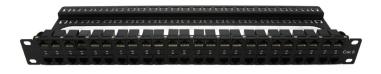

## 1U 48 Port Cat6 Passthrough w/ Module and Cable Manager

SKU#: ECX-48-CAT6-PNL-FT

The Enconnex 1U Cat6 panel is designed with 48 ports for quick and easy access with minimum installation time. The rear cable management bars can be removed and keystone jacks can easily be replaced in the field.

Figure 1 -1U 48 Port Cat6 Passthrough