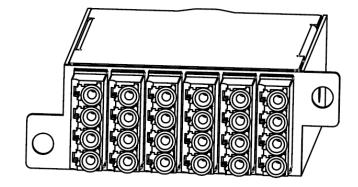

## 3x8F MTP-LC Cassette -OM4

SKU#: ECX-3XMTP-24LC-OM4-HDC

The Enconnex 3x8F MTP-LC cassette is designed for plug and play connections to trunk cables. The cassette is terminated with MTP connections to LC and allows the end user to migrate from 10G, 40G, and 100G connections without needing to alter the horizontal structure of the trunk cables. The ease of use guarantees fast and future proof deployment into data centers, labs, and colocation environments.

## **PRODUCT FEATURES**

- Fitted with 24-Fiber MTP connectors
- Easy transition to trunk cables terminated with MTP connections to LC
- 10G, 40G, 100G, and feedthrough options available
- Front and rear access
- Quick installation with push and pull tab to lock or unlock; no tools required



Figure 1: 3x8F MTP-LC Cassette - OM4

## PHYSICAL SPECIFICATIONS

| PHYSICAL              | SPECIFICATIONS  |
|-----------------------|-----------------|
| Filter Mode           | MM Corning OM4  |
| Туре                  | 3x8 Core MTP-LC |
| Insertion Loss (MTP)  | ≤ 0.60dB        |
| Return Loss (MTP)     | ≥ 20            |
| Insertion Loss (LC)   | ≤ 0.20dB        |
| Return Loss (LC)      | ≥ 50            |
| Operating Temperature | -40°C ~ 85°C    |
|                       |                 |