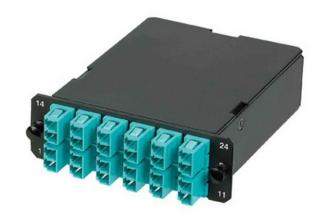

## 2x24F MTP-MTP Cassette - OM3

SKU#: ECX-2XMTP-6MTP-OM3-HDC

The Enconnex 2x24F MTP-MTP cassette is designed for plug and play connections to trunk cables. The cassette is terminated with MTP connections to MTP, and allows the end user to migrate from 40G to 100G connections, without needing to alter the horizontal structure of the trunk cables. The ease of use guarantees fast and future proof deployment into data centers, labs, and colocation environments.

## **PRODUCT FEATURES**

- Fitted with 48-Fiber MTP connectors
- Easy transition to trunk cables terminated with MTP connections to MTP
- 10G, 40G, 100G, and feedthrough options available
- Front and rear access
- Quick installation with push and pull tab to lock or unlock; no tools required



Figure 1: 2x24F MTP-MTP Cassette - OM3

## PHYSICAL SPECIFICATIONS

| PHYSICAL              | SPECIFICATIONS    |
|-----------------------|-------------------|
| Filter Mode           | MM Corning OM3    |
| Туре                  | 2x24 Core MTP-MTP |
| Insertion Loss (MTP)  | ≤ 0.60dB          |
| Return Loss (MTP)     | ≥ 20              |
| Operating Temperature | -40°C ~ 85°C      |
|                       |                   |