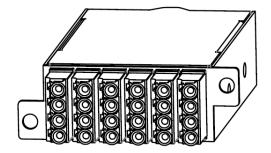

## 2x12F MTP-LC Cassette - OM3

SKU#: ECX-2XMTP-24LC-OM3-HDC

The Enconnex 2x12F MTP-LC cassette is designed for plug and play connections to trunk cables. The cassette is terminated with MTP connections to LC and allows the end user to migrate from 10G, 40G, and 100G connections without needing to alter the horizontal structure of the trunk cables. The ease of use guarantees fast and future proof deployment into data centers, labs, and colocation environments.

## **PRODUCT FEATURES**

- Fitted with 24-Fiber MTP connectors
- Easy transition to trunk cables terminated with MTP connections to LC
- 10G, 40G, 100G, and feedthrough options available
- Front and rear access
- Quick installation with push and pull tab to lock or unlock; no tools required



Figure 1: 2x12F MTP-LC Cassette - OM3

## PHYSICAL SPECIFICATIONS

| PHYSICAL              | SPECIFICATIONS   |
|-----------------------|------------------|
| Filter Mode           | MM Corning OM3   |
| Туре                  | 2x12 Core MTP-LC |
| Insertion Loss (MTP)  | ≤ 0.60dB         |
| Return Loss (MTP)     | ≥ 20             |
| Insertion Loss (LC)   | ≤ 0.20dB         |
| Return Loss (LC)      | ≥ 50             |
| Operating Temperature | -40°C ~ 85°C     |
|                       |                  |