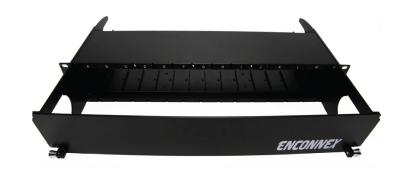

## **2U High-Density Patch Panel**

SKU#: ECX-2UPL-14

The 2U Modular Cassette patch panel supports up to 14 high-density modular cassettes in a 2U form factor, allowing for maximized rack space. Cassettes come in multiple variations to make it possible to connect different generations of equipment (10G, 40G, 100G). This gives users the flexibility to adapt with changing business needs. With a removable fold-down door panel feature on the front of the unit, connections are protected.

Figure 1 - 2U High-Density Patch Panel

## PRODUCT FEATURES

- 2U form factor
- Interchangeable from 10G, 40G, and 100G
- Accepts 14 high-density modular cassettes