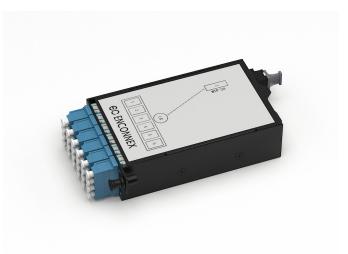

## 1x24F MTP-LC Singlemode Cassette

SKU#: ECX-1XMTP-24LC-SM-HDC

The Enconnex 1x24F MTP-LC cassette is designed for plug and play connections to trunk cables. The cassette is terminated with MTP connections to LC and allows the end user to migrate from 10G, 40G, and 100G connections without needing to alter the horizontal structure of the trunk cables. The ease of use guarantees fast and future proof deployment into data centers, labs, and colocation environments.

## **PRODUCT FEATURES**

- Fitted with 24-Fiber MTP connectors
- Easy transition to trunk cables terminated with MTP connections to LC
- 10G, 40G, 100G, and feedthrough options available
- Front and rear access

Figure 1: 1x24F MTP-LC Cassette - SM