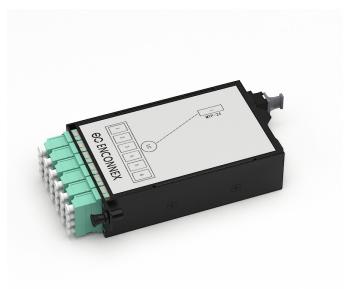

## 1x24F MTP-LC Cassette -OM4

SKU#: ECX-1XMTP-24LC-OM4-HDC

The Enconnex 1x24F MTP-LC cassette is designed for plug and play connections to trunk cables. The cassette is terminated with MTP connections to LC, and allows the end user to migrate from 10G, 40G, and 100G connections without needing to alter the horizontal structure of the trunk cables. The ease of use guarantees fast and future proof deployment into data centers, labs, and colocation environments.

Figure 1: 1x24F MTP-LC Cassette - OM4

<u>& +1 (775) 562-2138</u>

E/C

Cassette - 1x24F MTP-LC OM4