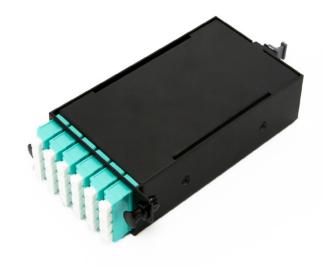

## 1x24F MTP-LC Cassette - OM3

SKU#: ECX-1XMTP-24LC-OM3-HDC

The Enconnex 1x24F MTP-LC cassette is designed for plug and play connections to trunk cables. The cassette is terminated with MTP connections to LC, and allows the end user to migrate from 10G, 40G, and 100G connections without needing to alter the horizontal structure of the trunk cables. The ease of use guarantees fast and future proof deployment into data centers, labs, and colocation environments.

## **PRODUCT FEATURES**

- Fitted with 24-Fiber MTP connectors
- Easy transition to trunk cables terminated with MTP connections to LC
- 10G, 40G, 100G, and feedthrough options available
- Front and rear access
- Quick installation with push and pull tab to lock or unlock; no tools required



Figure 1: 1x24F MTP-LC Cassette - OM3

## PHYSICAL SPECIFICATIONS

| PHYSICAL              | SPECIFICATIONS   |
|-----------------------|------------------|
| Filter Mode           | MM Corning OM3   |
| Туре                  | 1x24 Core MTP-LC |
| Insertion Loss (MTP)  | ≤ 0.60dB         |
| Return Loss (MTP)     | ≥ 20             |
| Insertion Loss (LC)   | ≤ 0.20dB         |
| Return Loss (LC)      | ≥ 50             |
| Operating Temperature | -40°C ~ 85°C     |
|                       |                  |