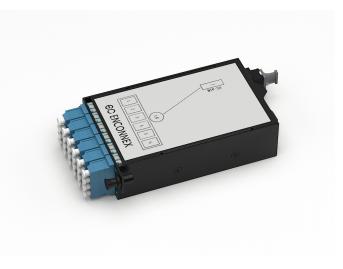

## 1x12F MTP-LC Singlemode Cassette

SKU#: ECX-1XMTP-12LC-SM-HDC

The Enconnex 1x12F MTP-LC cassette is designed for plug and play connections to trunk cables. The cassette is terminated with MTP connections to LC and allows the end user to migrate from 10G, 40G, and 100G connections without needing to alter the horizontal structure of the trunk cables. The ease of use guarantees fast and future proof deployment into data centers, labs, and colocation environments.

## **PRODUCT FEATURES**

- Fitted with 12-Fiber MTP connectors
- Easy transition to trunk cables terminated with MTP connections to LC
- 10G, 40G, 100G, and feedthrough options available
- Front and rear access

Figure 1: 1x12F MTP-LC Cassette - SM