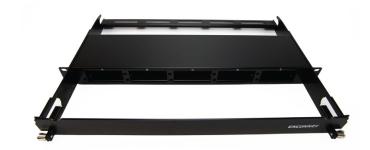

## **1U High-Density Patch Panel**

SKU#: ECX-1UPL-5

The 1U Modular Cassette patch panel supports up to five high-density modular cassettes in a 1U form factor, allowing for maximized rack space. Cassettes come in multiple variations to make it possible to connect different generations of equipment (10G, 40G, 100G). This gives users the flexibility to adapt with changing business needs. With a removable fold-down door panel feature on the front of the unit, connections are protected.

Figure 1 -1U High-Density Patch Panel