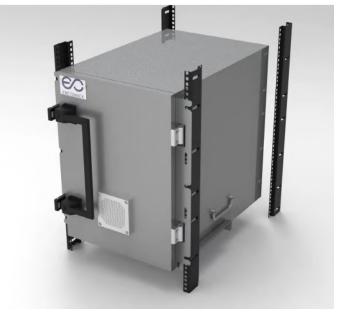

# DevShield Mini Enclosure 13U

SKU#: ECX-RFC-416957-F13

The Enconnex DevShield Mini Enclosure 13U provides industry-leading radio frequency (RF) shielding mitigating signals emanating from or interfering with electronics within the enclosure. The shielded chamber features lightweight construction and can be directly mounted on a rack or be held by an equipment shelf allowing installation in an office, lab, or datacenter applications. The smaller construction of this enclosure allows for a better fit for a high density test environment.

## DOOR

- One(1) front door with 120mmX120mm waveguide window
- One(1) handle with Two(2) hinges

#### MATERIAL AND TREATMENT

- Sheet Metal Shell
- Black Powder Coating
- Internal Absorbing Layer (15mm)