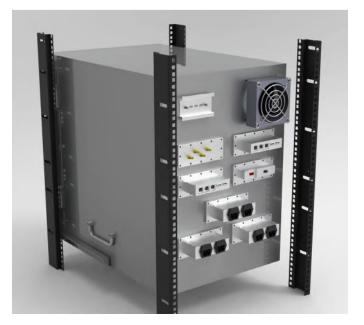

#### Customizable I/O

Customizable I/O panels allow for signal and fiber connectivity

## **SPECIFICATIONS**

| Physical                    | Specs                                              |
|-----------------------------|----------------------------------------------------|
| Dimensions (HxWxD)          | 570mm x 410mm x 600mm<br>(External)                |
| # of RUs - Usable Space     | 11U                                                |
| Connectors on I/O<br>Panel: | 4xSMA w/ CAP<br>2x HDMI<br>6x RJ45                 |
|                             | 4x USB3.1 Gen1 Type B to<br>A<br>6x IEC C14 to C13 |
| Fan                         | 120mm x 120mm 12Vdc                                |