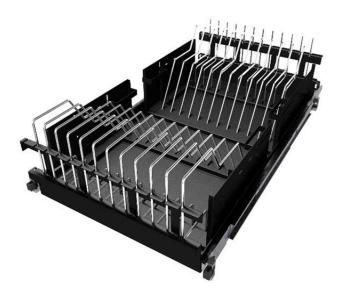

#### ECX-MBL-TRAY-K

The Mobile Shelf fits 57 mobile devices per shelf, equipped with toolless sliding rails.

#### Mobile Shelf w/ Device Holder

ECX-MSHELF-TRAY-1-K

The Mobile Shelf w/ Device Holder fits 36 mobile or tablet devices, equipped with toolless sliding rails.