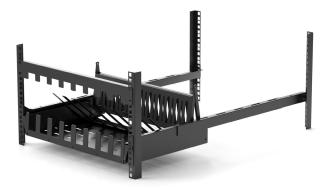

## **Open Laptop Testing Shelf** ECX-CBT-WSHELF-751-K

The Open Laptop Testing Shelf is a W shape shelf for laptop testing in the open position This shelf fits 4 laptops per shelf, equipped with toolless sliding rails.