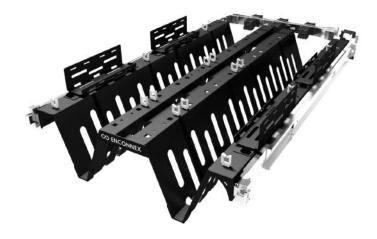

# Closed Laptop Testing Shelf ECX-CBT-CBSHELF-837-K

The Closed Book Laptop Testing Shelf is for testing laptops in the closed position. This shelf fits 20 closed laptops per shelf, equipped with toolless sliding rails.