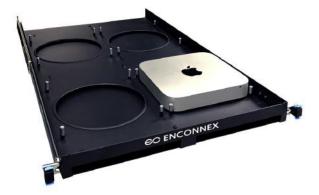

#### ECX-MM4-750SHELF-K

The Mac Mini Shelf fits 4 Mac Mini devices in a 1U space, equipped with toolless sliding rails.