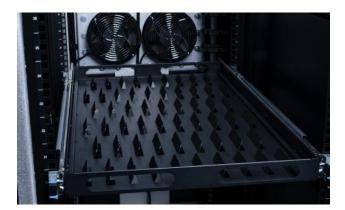

#### ECX-MACMINISHELF-5U16

The Mobile Shelf fits 57 mobile devices per shelf, equipped with toolless sliding rails.

#### ECX-MBL-TRAY-K

The Mobile Shelf fits 57 mobile devices per shelf, equipped with toolless sliding rails.