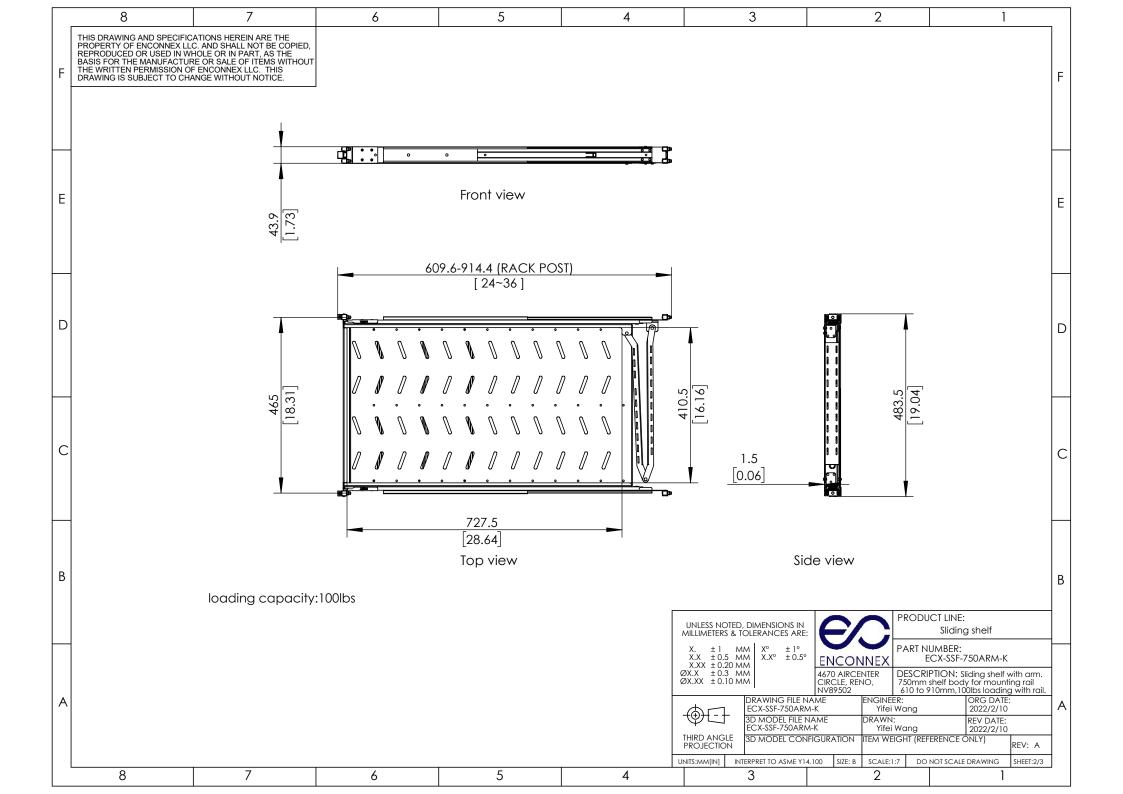

|   |                                                                   | 8                                                                                                                         | 7                                                                                                                                                             | 6                                                                                                                                                                        | 5           | 4        |                                                                            | 3                                                    | 2                                                                     |                           | 1                                                        |                  |
|---|-------------------------------------------------------------------|---------------------------------------------------------------------------------------------------------------------------|---------------------------------------------------------------------------------------------------------------------------------------------------------------|--------------------------------------------------------------------------------------------------------------------------------------------------------------------------|-------------|----------|----------------------------------------------------------------------------|------------------------------------------------------|-----------------------------------------------------------------------|---------------------------|----------------------------------------------------------|------------------|
| F | THIS DRA<br>PROPERT<br>REPRODL<br>BASIS FO<br>THE WRIT<br>DRAWING | WING AND SPECIFIC<br>TY OF ENCONNEX LL<br>JCED OR USED IN WH<br>R THE MANUFACTUP<br>TEN PERMISSION OF<br>S SUBJECT TO CHA | ATIONS HEREIN ARE THE<br>C. AND SHALL NOT BE COPIED,<br>HOLE OR IN PART, AS THE<br>& OR SALE OF ITEMS WITHOUT<br>F ENCONNEX LLC. THIS<br>INGE WITHOUT NOTICE. |                                                                                                                                                                          |             |          | REV.                                                                       |                                                      | REVISIONS<br>RIPTION<br>eleased                                       | DATE<br>2022/2/10         | APPROVED<br>FANCY FAN                                    | -<br>-<br>-<br>F |
| E |                                                                   |                                                                                                                           |                                                                                                                                                               |                                                                                                                                                                          |             |          |                                                                            |                                                      |                                                                       |                           |                                                          | E                |
| D |                                                                   |                                                                                                                           |                                                                                                                                                               |                                                                                                                                                                          |             |          |                                                                            |                                                      | <b>B</b>                                                              | D                         |                                                          |                  |
| С |                                                                   |                                                                                                                           | 4                                                                                                                                                             | 3 ont view                                                                                                                                                               | Rear view   |          |                                                                            |                                                      |                                                                       |                           | С                                                        |                  |
| В |                                                                   |                                                                                                                           |                                                                                                                                                               |                                                                                                                                                                          |             |          |                                                                            |                                                      |                                                                       |                           |                                                          | В                |
|   | ltem                                                              | Part Numbe                                                                                                                | er                                                                                                                                                            | Description                                                                                                                                                              | look powder | Quantity | UNLESS NOTED, I<br>MILLIMETERS & TO                                        |                                                      |                                                                       | DUCT LINE:<br>Sliding sl  | helf                                                     |                  |
|   | 1                                                                 | 1M2-Y001                                                                                                                  |                                                                                                                                                               | Shelf body,CRS+Bl<br>coating,T=1.5mm                                                                                                                                     |             | 1        |                                                                            |                                                      |                                                                       | T NUMBER:<br>ECX-SSF-750A |                                                          |                  |
|   | 2                                                                 | 3 1M2-Y003   4 ECX-1URAIL-INR-1x2_DNU   5 ECX-1URAIL-EXT-LR-1xD_DNU                                                       |                                                                                                                                                               | Cable manager,CRS+Black powder<br>coating,T=1.2mm<br>Stiffener (removable),CRS+Black<br>powder coating,T=1.2mm<br>kingslid guide inner rail<br>kingslid guide outer rail |             | 1        | X. ±1 MM<br>X.X ±0.5 MM<br>X.XX ±0.20 MM<br>ØX.X ±0.3 MM<br>ØX.XX ±0.10 MM |                                                      | ENCONNEX4670 AIRCENTER<br>CIRCLE, RENO,<br>NV89502DESI<br>750r<br>610 |                           | g shelf with arm.<br>mounting rail<br>loading with rail. |                  |
| A | 3                                                                 |                                                                                                                           |                                                                                                                                                               |                                                                                                                                                                          |             | 3        |                                                                            | DRAWING FILE NA<br>ECX-SSF-750ARM<br>3D MODEL FILE N | AME ENGINEER:<br>I-K Yifei Wang                                       | OR<br>202                 | G DATE:<br>22/2/10<br>/ DATE:                            | A                |
|   |                                                                   |                                                                                                                           |                                                                                                                                                               |                                                                                                                                                                          |             | 1        | '                                                                          | BD MODEL FILE N<br>ECX-SSF-750ARM<br>BD MODEL CONF   |                                                                       | (REFERENCE ONLY           | 22/2/10                                                  | $\left  \right $ |
|   | 5                                                                 |                                                                                                                           |                                                                                                                                                               |                                                                                                                                                                          |             |          | UNITS:MM[IN] INTE                                                          | MM[IN] INTERPRET TO ASME Y14.100 SIZE: B SCALE:1:10  |                                                                       |                           | WING SHEET:1/3                                           | ] [              |
|   |                                                                   | 8                                                                                                                         | 7                                                                                                                                                             | 6                                                                                                                                                                        | 5           | 4        |                                                                            | ა                                                    | 2                                                                     |                           | <br>                                                     |                  |