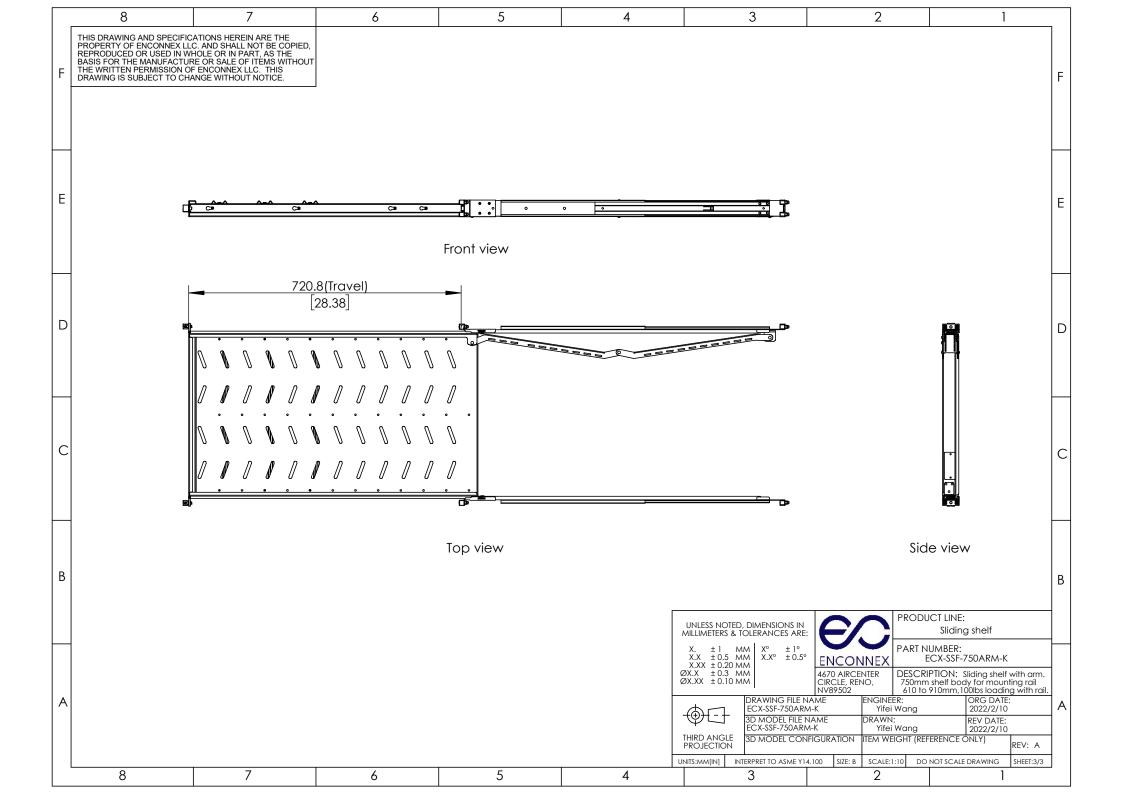

|   |                                                                   | 8                                                                                                                         | 7                                                                                                                                                             | 6                                                                                                                                                                        | 5           | 4        |                                                                            | 3                                                    | 2                                                                     |                           | 1                                                        |                  |
|---|-------------------------------------------------------------------|---------------------------------------------------------------------------------------------------------------------------|---------------------------------------------------------------------------------------------------------------------------------------------------------------|--------------------------------------------------------------------------------------------------------------------------------------------------------------------------|-------------|----------|----------------------------------------------------------------------------|------------------------------------------------------|-----------------------------------------------------------------------|---------------------------|----------------------------------------------------------|------------------|
| F | THIS DRA<br>PROPERT<br>REPRODL<br>BASIS FO<br>THE WRIT<br>DRAWING | WING AND SPECIFIC<br>TY OF ENCONNEX LL<br>JCED OR USED IN WH<br>R THE MANUFACTUP<br>TEN PERMISSION OF<br>S SUBJECT TO CHA | ATIONS HEREIN ARE THE<br>C. AND SHALL NOT BE COPIED,<br>HOLE OR IN PART, AS THE<br>& OR SALE OF ITEMS WITHOUT<br>F ENCONNEX LLC. THIS<br>INGE WITHOUT NOTICE. |                                                                                                                                                                          |             |          | REV.                                                                       |                                                      | REVISIONS<br>RIPTION<br>eleased                                       | DATE<br>2022/2/10         | APPROVED<br>FANCY FAN                                    | -<br>-<br>-<br>F |
| E |                                                                   |                                                                                                                           |                                                                                                                                                               |                                                                                                                                                                          |             |          |                                                                            |                                                      |                                                                       |                           |                                                          | E                |
| D |                                                                   |                                                                                                                           |                                                                                                                                                               |                                                                                                                                                                          |             |          |                                                                            |                                                      | <b>B</b>                                                              | D                         |                                                          |                  |
| С |                                                                   |                                                                                                                           | 4                                                                                                                                                             | 3 ont view                                                                                                                                                               | Rear view   |          |                                                                            |                                                      |                                                                       |                           | С                                                        |                  |
| В |                                                                   |                                                                                                                           |                                                                                                                                                               |                                                                                                                                                                          |             |          |                                                                            |                                                      |                                                                       |                           |                                                          | В                |
|   | ltem                                                              | Part Numbe                                                                                                                | er                                                                                                                                                            | Description                                                                                                                                                              | look powder | Quantity | UNLESS NOTED, I<br>MILLIMETERS & TO                                        |                                                      |                                                                       | DUCT LINE:<br>Sliding sl  | helf                                                     |                  |
|   | 1                                                                 | 1M2-Y001                                                                                                                  |                                                                                                                                                               | Shelf body,CRS+Bl<br>coating,T=1.5mm                                                                                                                                     |             | 1        |                                                                            |                                                      |                                                                       | T NUMBER:<br>ECX-SSF-750A |                                                          |                  |
|   | 2                                                                 | 3 1M2-Y003   4 ECX-1URAIL-INR-1x2_DNU   5 ECX-1URAIL-EXT-LR-1xD_DNU                                                       |                                                                                                                                                               | Cable manager,CRS+Black powder<br>coating,T=1.2mm<br>Stiffener (removable),CRS+Black<br>powder coating,T=1.2mm<br>kingslid guide inner rail<br>kingslid guide outer rail |             | 1        | X. ±1 MM<br>X.X ±0.5 MM<br>X.XX ±0.20 MM<br>ØX.X ±0.3 MM<br>ØX.XX ±0.10 MM |                                                      | ENCONNEX4670 AIRCENTER<br>CIRCLE, RENO,<br>NV89502DESI<br>750r<br>610 |                           | g shelf with arm.<br>mounting rail<br>loading with rail. |                  |
| A | 3                                                                 |                                                                                                                           |                                                                                                                                                               |                                                                                                                                                                          |             | 3        |                                                                            | DRAWING FILE NA<br>ECX-SSF-750ARM<br>3D MODEL FILE N | AME ENGINEER:<br>I-K Yifei Wang                                       | OR<br>202                 | G DATE:<br>22/2/10<br>/ DATE:                            | A                |
|   |                                                                   |                                                                                                                           |                                                                                                                                                               |                                                                                                                                                                          |             | 1        | '                                                                          | BD MODEL FILE N<br>ECX-SSF-750ARM<br>BD MODEL CONF   |                                                                       | (REFERENCE ONLY           | 22/2/10                                                  | $\left  \right $ |
|   | 5                                                                 |                                                                                                                           |                                                                                                                                                               |                                                                                                                                                                          |             |          | UNITS:MM[IN] INTE                                                          | MM[IN] INTERPRET TO ASME Y14.100 SIZE: B SCALE:1:10  |                                                                       |                           | WING SHEET:1/3                                           | ] [              |
|   |                                                                   | 8                                                                                                                         | 7                                                                                                                                                             | 6                                                                                                                                                                        | 5           | 4        |                                                                            | ა                                                    | 2                                                                     |                           | <br>                                                     |                  |