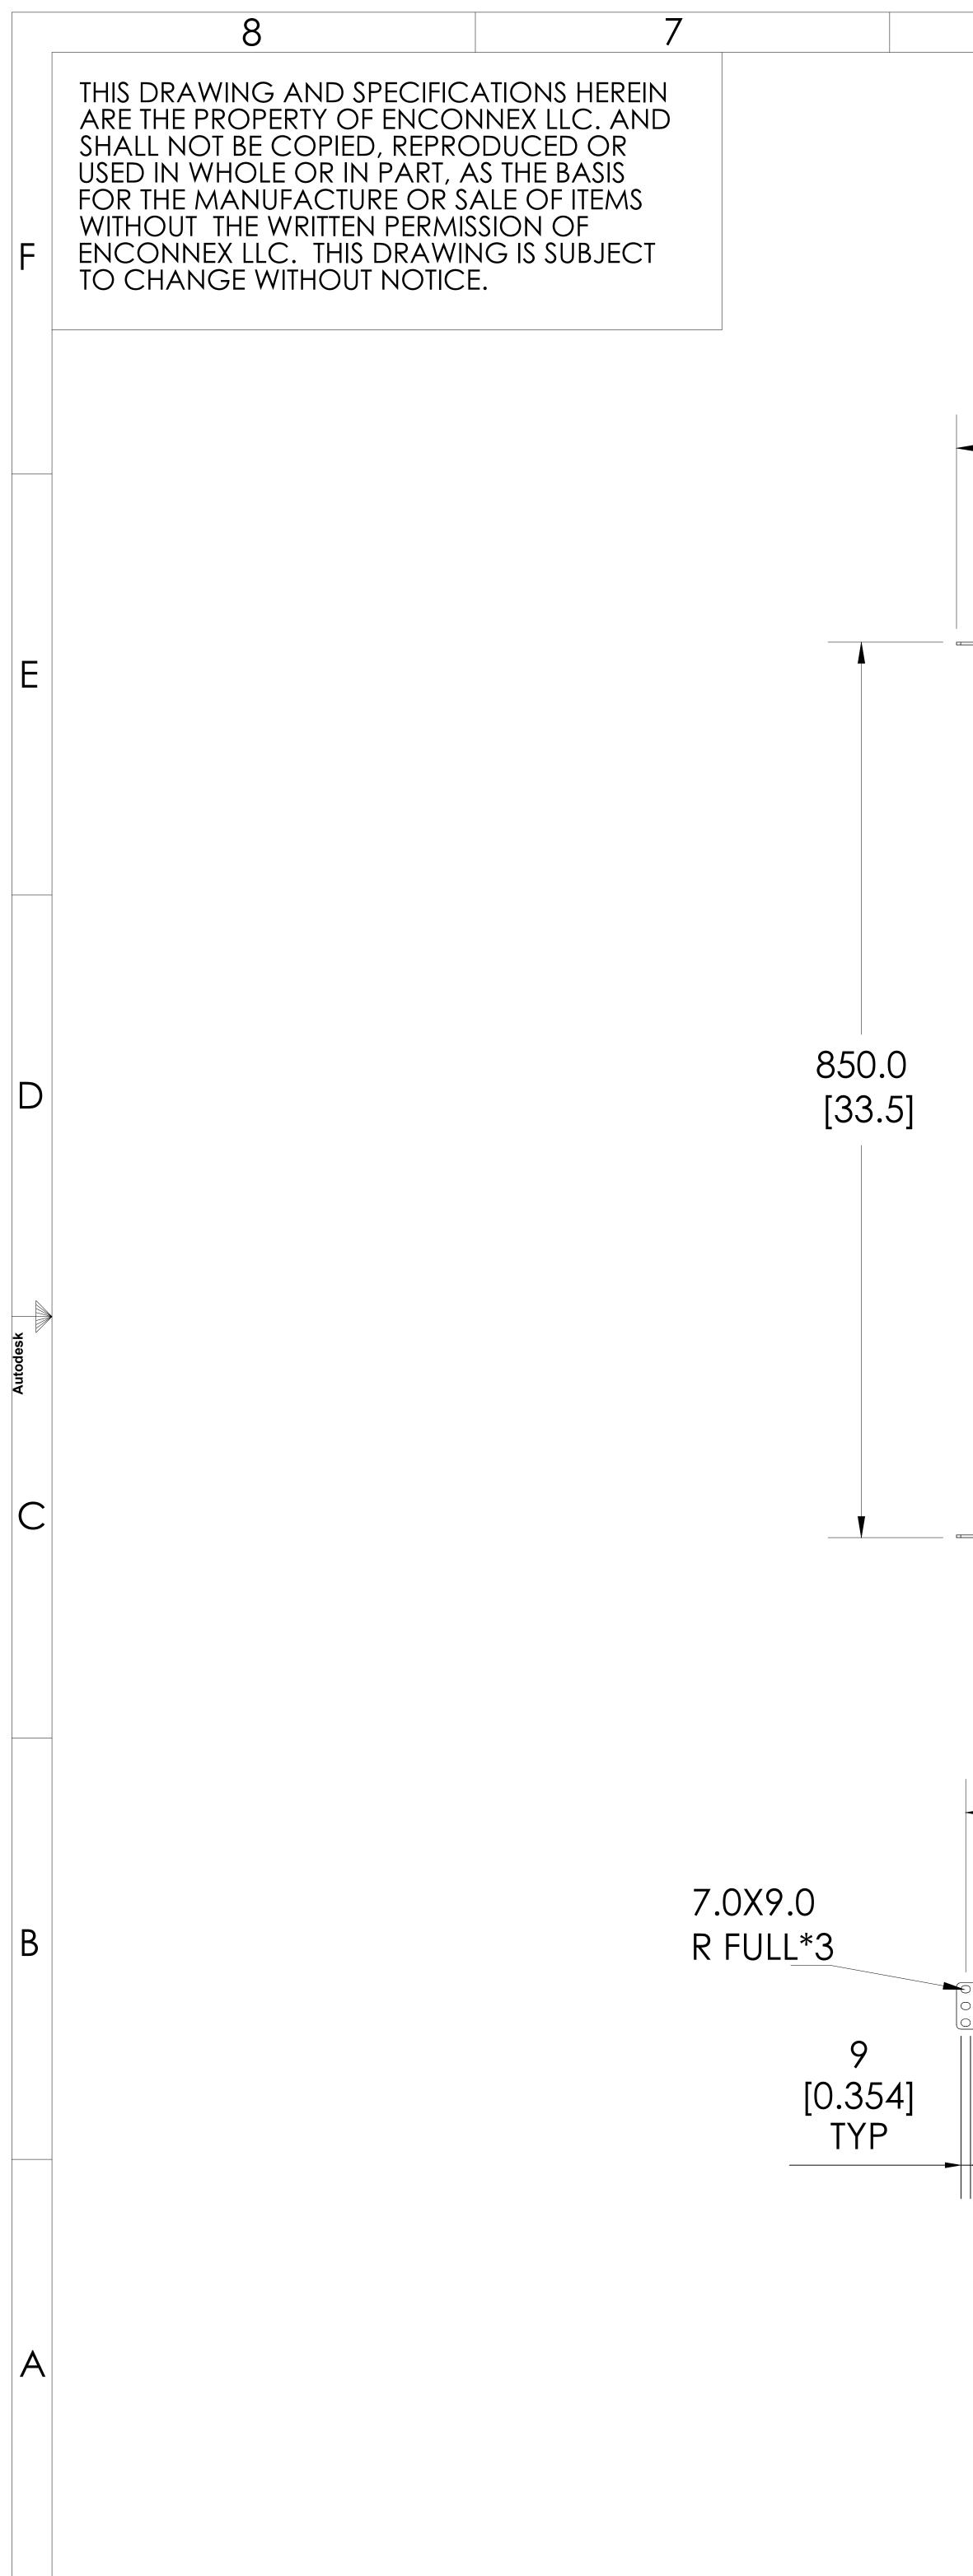

3

|   |             | 482<br>[19<br>440<br>[17 | 9.0]<br>).0 |             |         |
|---|-------------|--------------------------|-------------|-------------|---------|
|   | o ° O o     | 0                        |             | 0           |         |
|   | °           | •                        |             | 0           |         |
|   | e           | e                        |             | e e         |         |
|   | °           | °                        |             | °           | 417.0   |
|   | °           | • •                      |             | °           | [16.4]  |
|   | •           | 0                        |             | ●<br>●<br>● |         |
|   | °           | 0                        |             | 0           |         |
|   | 0           | 0                        |             | 0           |         |
| ī | e           | <i>●</i>                 |             | θ           |         |
|   | 0           | 0                        |             | 0           |         |
|   | •           | 0                        | $\bigcirc$  | 0           | T=2.5   |
|   | °           | 0                        |             | ° ° °       | [0.098] |
|   |             |                          |             |             |         |
|   |             | top v                    | IEW         |             |         |
|   |             | 465<br>[18               |             |             |         |
|   | T=<br>[0.0] | 1.5<br>)59]<br>(P        |             |             | 31.8    |
|   |             |                          |             |             | [1.3]   |
|   |             |                          |             |             |         |
|   |             |                          |             |             |         |
|   |             |                          |             |             |         |
|   |             |                          |             |             |         |