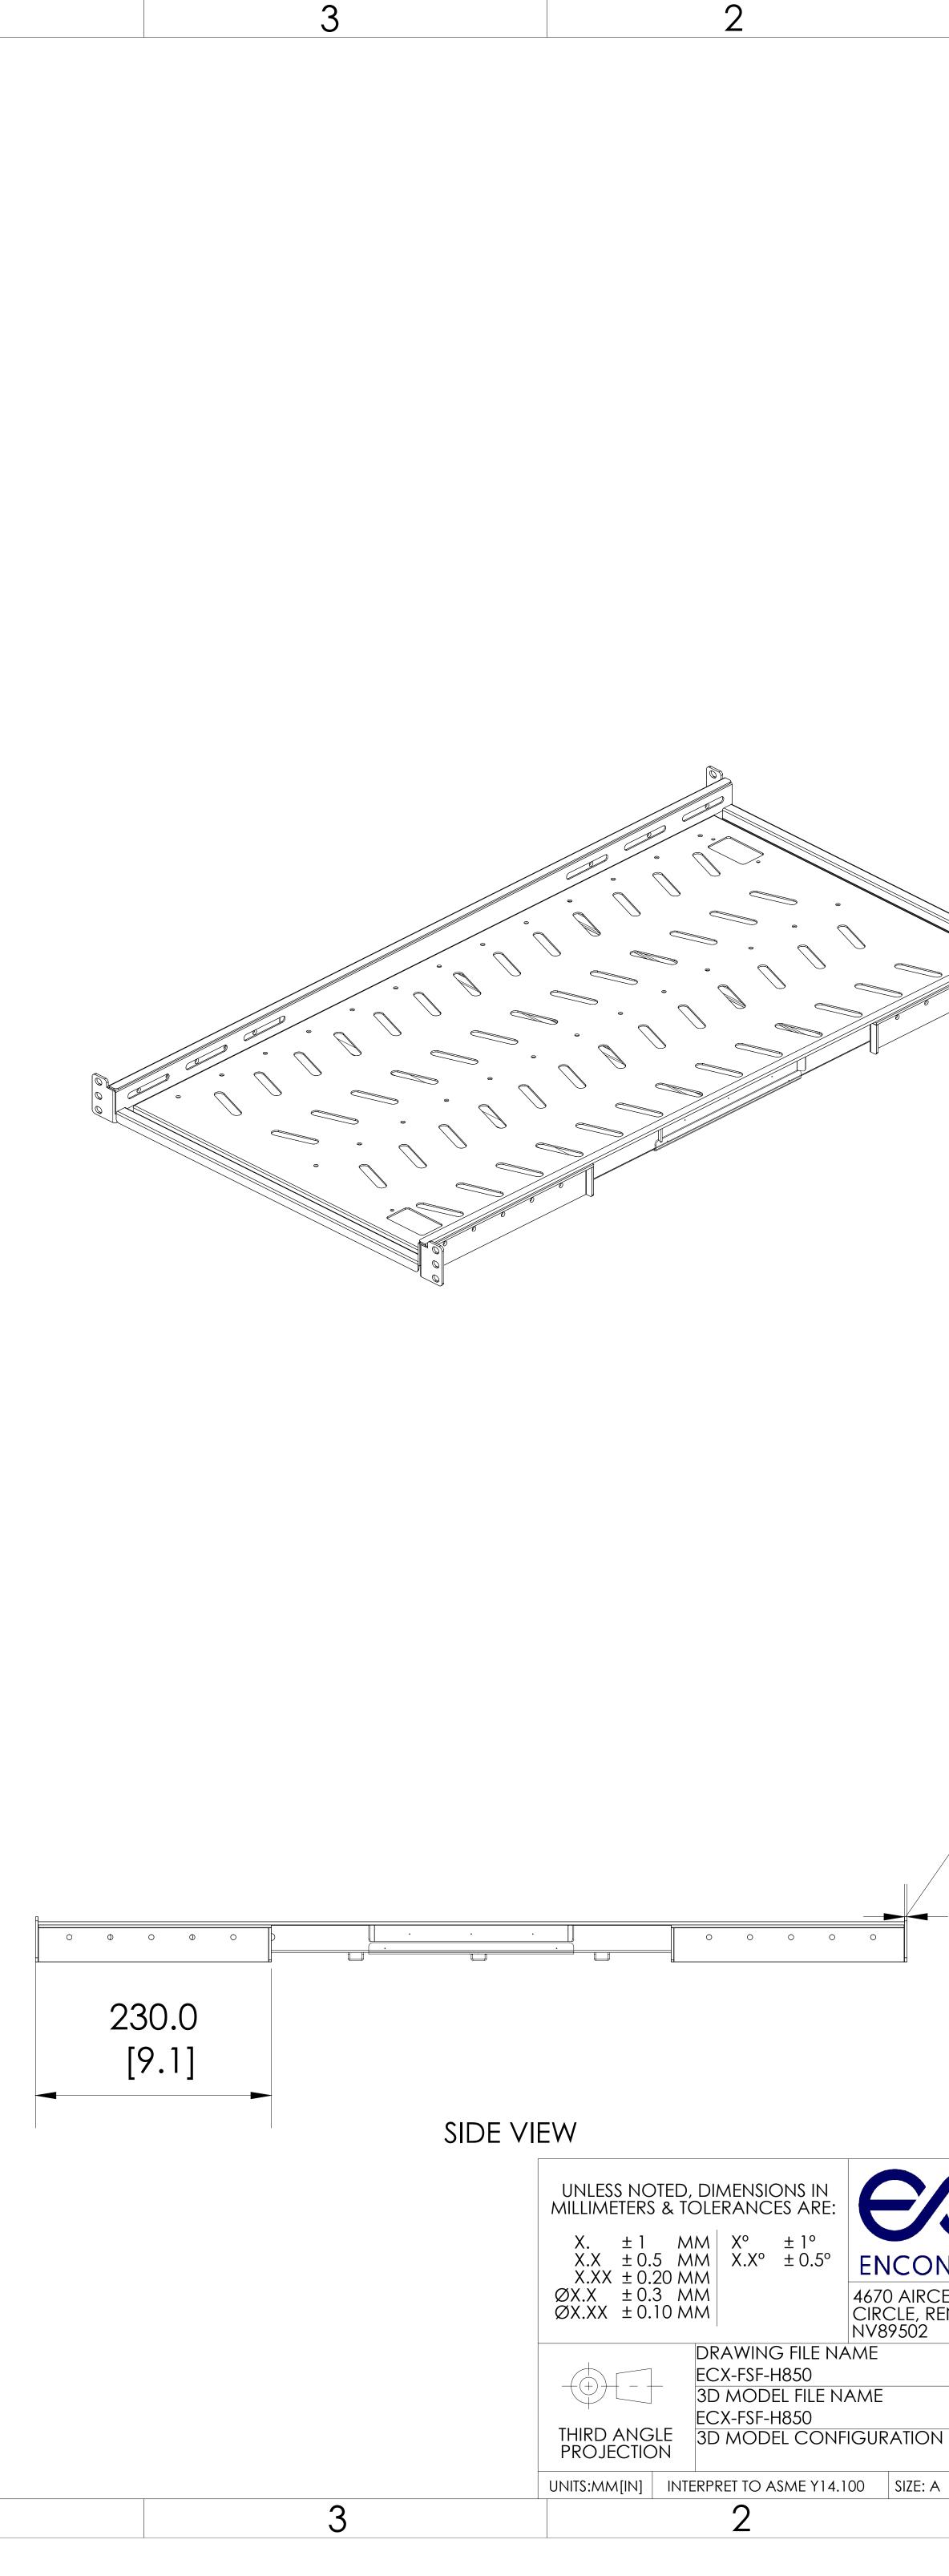

Autodesk

FRONT VIEW

Autodesk

| F                                                                                                                                                                                                                                                                                                                                                                                                            |                                                                                                        |                                                                                           |
|--------------------------------------------------------------------------------------------------------------------------------------------------------------------------------------------------------------------------------------------------------------------------------------------------------------------------------------------------------------------------------------------------------------|--------------------------------------------------------------------------------------------------------|-------------------------------------------------------------------------------------------|
|                                                                                                                                                                                                                                                                                                                                                                                                              | F                                                                                                      |                                                                                           |
|                                                                                                                                                                                                                                                                                                                                                                                                              | E                                                                                                      |                                                                                           |
|                                                                                                                                                                                                                                                                                                                                                                                                              | D                                                                                                      |                                                                                           |
| C                                                                                                                                                                                                                                                                                                                                                                                                            | Autodesk                                                                                               |                                                                                           |
|                                                                                                                                                                                                                                                                                                                                                                                                              | C                                                                                                      |                                                                                           |
| 2.5 [0.1]<br>B                                                                                                                                                                                                                                                                                                                                                                                               | B                                                                                                      | 2.5 [0.                                                                                   |
| PRODUCT LINE:<br>4 POST FIX SHELF         PART NUMBER:<br>ECX-FSF-H850         PART NUMBER:<br>ECX-FSF-H850         CENTER<br>RENO,         DESCRIPTION:Fix shelf, for 4 post cabinet,<br>10, 850mm D, for 750-1000mm mounting rail<br>distance, 400lbs         ENGINEER:WAYNE WANG       ORG DATE:2022.2.11         DRAWN:WAYNE WANG       REV DATE:2022.2.11         DN       ITEM WEIGHT (REFERENCE ONLY) | FIX SHELF SF-H850 shelf, for 4 post cabinet, 000mm mounting rail ORG DATE:2022.2.11 REV DATE:2022.2.11 | PART<br>PART<br>PART<br>PART<br>DESC<br>10, 850r<br>distance<br>ENGINEER:WA<br>DRAWN:WAYN |